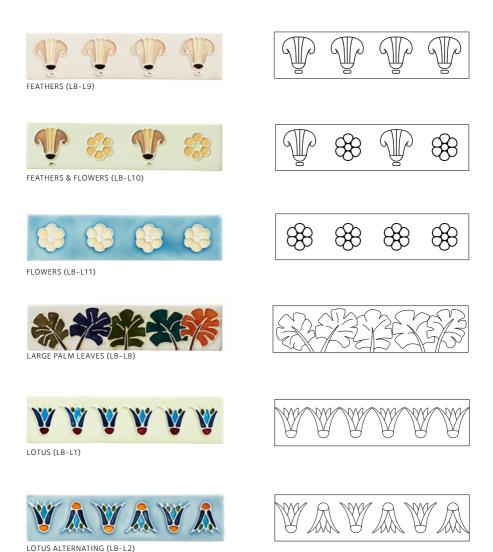

#### LINERS

PAPYRUS I (LB-L3)

PAPYRUS II (LB-L4)

PECTORALS (LB-L6)

SMALL PALM LEAVES (LB-L7)

THE NILE (LB-L5)