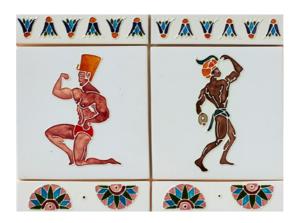

### EGYPTOMANIA BY LOUIS BARTHÉLEMY

In this joyful collection of handpainted ceramic tiles, French artist Louis Barthélemy captures the energy and vivacity of contemporary Egypt while paying homage to its storied past. Inspired by ancient frescos and hieroglyphics lining Egypt's temples and tombs, Barthélemy evokes fantastical scenes of strong men, frolicking animals, and naturalist motifs. These playful illustrations are adaptations of his original tapestry designs which are made in Cairo using centuries old appliqué techniques.

The Egyptomania tile collection combines our handcrafted Hanley bases and glazes with Tube Line detailing to bring Barthélemy's subjects to life. Use them on repeat to create a simple inlaid border or coupled with plain Hanley field tiles for a patterned installation. Or take a cue from Barthélemy's textiles and use them to create a decorative "tapestry" set within a tiled wall.

#### EMBELLISHMENTS

LION (LB-S15)

LION EMBELLISHED (LB-S15E)

MUSTAFA (LB-S12)

MUSTAFA (LB-S12E)

All square tiles in this collection can be made plain or with additional flora embellishments

LOUIS BARTHÉLEMY COLLECTION 36 of 45