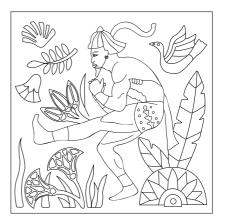

### EGYPTOMANIA BY LOUIS BARTHÉLEMY

In this joyful collection of handpainted ceramic tiles, French artist Louis Barthélemy captures the energy and vivacity of contemporary Egypt while paying homage to its storied past. Inspired by ancient frescos and hieroglyphics lining Egypt's temples and tombs, Barthélemy evokes fantastical scenes of strong men, frolicking animals, and naturalist motifs. These playful illustrations are adaptations of his original tapestry designs which are made in Cairo using centuries old appliqué techniques.

The Egyptomania tile collection combines our handcrafted Hanley bases and glazes with Tube Line detailing to bring Barthélemy's subjects to life. Use them on repeat to create a simple inlaid border or coupled with plain Hanley field tiles for a patterned installation. Or take a cue from Barthélemy's textiles and use them to create a decorative "tapestry" set within a tiled wall.