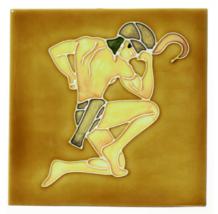

### EGYPTOMANIA BY LOUIS BARTHÉLEMY

In this joyful collection of handpainted ceramic tiles, French artist Louis Barthélemy captures the energy and vivacity of contemporary Egypt while paying homage to its storied past. Inspired by ancient frescos and hieroglyphics lining Egypt's temples and tombs, Barthélemy evokes fantastical scenes of strong men, frolicking animals, and naturalist motifs. These playful illustrations are adaptations of his original tapestry designs which are made in Cairo using centuries old appliqué techniques.

The Egyptomania tile collection combines our handcrafted Hanley bases and glazes with Tube Line detailing to bring Barthélemy's subjects to life. Use them on repeat to create a simple inlaid border or coupled with plain Hanley field tiles for a patterned installation. Or take a cue from Barthélemy's textiles and use them to create a decorative "tapestry" set within a tiled wall.