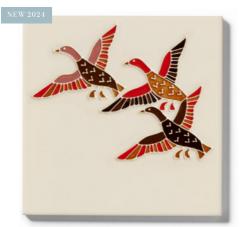

GEESE (LB-HS1)

CAMELS EMBELLISHED (LB-HS15E)

CAROB TREES (LB-HS4)

LION (LB-HS2)

LOTUS (LB-HS12)

PALMS 2 (LB-HS14)

PALMS 3 (LB-HS17)

PAPYRUS I (LB-HS11)