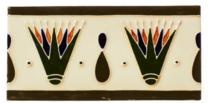

#### LINERS

PAPYRUS I (LB-L3)

PAPYRUS II (LB-L4)

PECTORALS (LB-L6)

SMALL PALM LEAVES (LB-L7)

THE NILE (LB-L5)