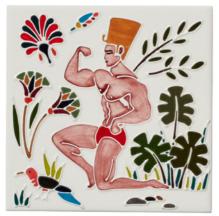

### EGYPTOMANIA BY LOUIS BARTHÉLEMY

In this joyful collection of handpainted ceramic tiles, French artist Louis Barthélemy captures the energy and vivacity of contemporary Egypt while paying homage to its storied past. Inspired by ancient frescos and hieroglyphics lining Egypt's temples and tombs, Barthélemy evokes fantastical scenes of strong men, frolicking animals, and naturalist motifs. These playful illustrations are adaptations of his original tapestry designs which are made in Cairo using centuries old appliqué techniques.

The Egyptomania tile collection combines our handcrafted Hanley bases and glazes with Tube Line detailing to bring Barthélemy's subjects to life. Use them on repeat to create a simple inlaid border or coupled with plain Hanley field tiles for a patterned installation. Or take a cue from Barthélemy's textiles and use them to create a decorative "tapestry" set within a tiled wall.

#### EMBELLISHMENTS

LION (LB-S15)

LION EMBELLISHED (LB-S15E)

MUSTAFA (LB-S12)

MUSTAFA (LB-S12E)

All square tiles in this collection can be made plain or with additional flora embellishments

LOUIS BARTHÉLEMY COLLECTION 36 of 45