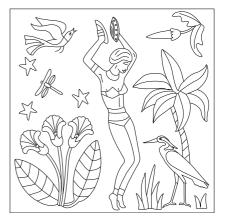

### EGYPTOMANIA BY LOUIS BARTHÉLEMY

In this joyful collection of handpainted ceramic tiles, French artist Louis Barthélemy captures the energy and vivacity of contemporary Egypt while paying homage to its storied past. Inspired by ancient frescos and hieroglyphics lining Egypt's temples and tombs, Barthélemy evokes fantastical scenes of strong men, frolicking animals, and naturalist motifs. These playful illustrations are adaptations of his original tapestry designs which are made in Cairo using centuries old appliqué techniques.

The Egyptomania tile collection combines our handcrafted Hanley bases and glazes with Tube Line detailing to bring Barthélemy's subjects to life. Use them on repeat to create a simple inlaid border or coupled with plain Hanley field tiles for a patterned installation. Or take a cue from Barthélemy's textiles and use them to create a decorative "tapestry" set within a tiled wall.