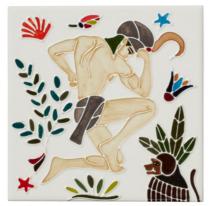

### EGYPTOMANIA BY LOUIS BARTHÉLEMY

In this joyful collection of handpainted ceramic tiles, French artist Louis Barthélemy captures the energy and vivacity of contemporary Egypt while paying homage to its storied past. Inspired by ancient frescos and hieroglyphics lining Egypt's temples and tombs, Barthélemy evokes fantastical scenes of strong men, frolicking animals, and naturalist motifs. These playful illustrations are adaptations of his original tapestry designs which are made in Cairo using centuries old appliqué techniques.

The Egyptomania tile collection combines our handcrafted Hanley bases and glazes with Tube Line detailing to bring Barthélemy's subjects to life. Use them on repeat to create a simple inlaid border or coupled with plain Hanley field tiles for a patterned installation. Or take a cue from Barthélemy's textiles and use them to create a decorative "tapestry" set within a tiled wall.