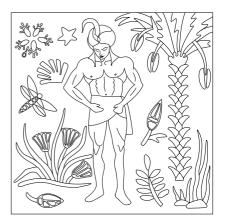

### EGYPTOMANIA BY LOUIS BARTHÉLEMY

In this joyful collection of handpainted ceramic tiles, French artist Louis Barthélemy captures the energy and vivacity of contemporary Egypt while paying homage to its storied past. Inspired by ancient frescos and hieroglyphics lining Egypt's temples and tombs, Barthélemy evokes fantastical scenes of strong men, frolicking animals, and naturalist motifs. These playful illustrations are adaptations of his original tapestry designs which are made in Cairo using centuries old appliqué techniques.

Handmade in Stoke on Trent.

LOUIS BARTHÉLEMY COLLECTION

ABDULLAH (LB-S7)

ABDULLAH EMBELLISHED (LB-S7E)

AMIRA (LB-W2)

NEW 2024

AMIRA EMBELLISHED (LB-W2E)

AYOUB (LB-S10)