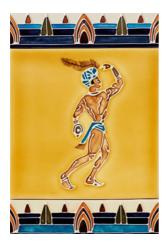

### EGYPTOMANIA BY LOUIS BARTHÉLEMY

In this joyful collection of handpainted ceramic tiles, French artist Louis Barthélemy captures the energy and vivacity of contemporary Egypt while paying homage to its storied past. Inspired by ancient frescos and hieroglyphics lining Egypt's temples and tombs, Barthélemy evokes fantastical scenes of strong men, frolicking animals, and naturalist motifs. These playful illustrations are adaptations of his original tapestry designs which are made in Cairo using centuries old appliqué techniques.

The Egyptomania tile collection combines our handcrafted Hanley bases and glazes with Tube Line detailing to bring Barthélemy's subjects to life. Use them on repeat to create a simple inlaid border or coupled with plain Hanley field tiles for a patterned installation. Or take a cue from Barthélemy's textiles and use them to create a decorative "tapestry" set within a tiled wall.

Handmade in Stoke on Trent.

LOUIS BARTHÉLEMY COLLECTION

ABDULLAH (LB-S7)

ABDULLAH EMBELLISHED (LB-S7E)

AMIRA (LB-W2)

NEW 2024

AMIRA EMBELLISHED (LB-W2E)

AYOUB (LB-S10)