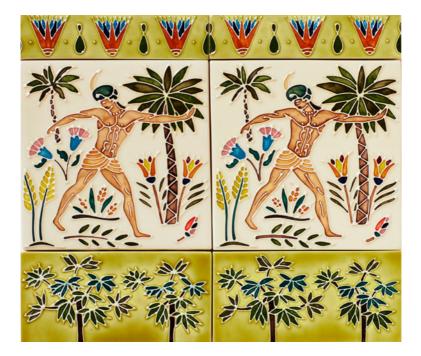

The Egyptomania tile collection combines our handcrafted Hanley bases and glazes with Tube Line detailing to bring Barthélemy's subjects to life. Use them on repeat to create a simple inlaid border or coupled with plain Hanley field tiles for a patterned installation. Or take a cue from Barthélemy's textiles and use them to create a decorative "tapestry" set within a tiled wall.

#### EMBELLISHMENTS

LION (LB-S15)

LION EMBELLISHED (LB-S15E)

MUSTAFA (LB-S12)

MUSTAFA (LB-S12E)

All square tiles in this collection can be made plain or with additional flora embellishments

LOUIS BARTHÉLEMY COLLECTION 36 of 45