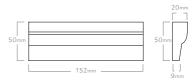

COLLECTION GLAZE COLOURS For alternative base colours see the Hanley Traditional glaze colour chart

LOUIS BARTHÉLEMY COLLECTION 37 of 45

STANDARD SIZES - BASE TILES Sizes are nominal. Allowable variance 1.5%

BALINEUM

LOUIS BARTHÉLEMY COLLECTION 38 of 45

S19 SQUARE DADO FRAME CORNER

SUGGESTED TRIMS Hanley Tile Collection catalogue for the full range of trims and alternate tile sizes

LOUIS BARTHÉLEMY COLLECTION 39 of 45