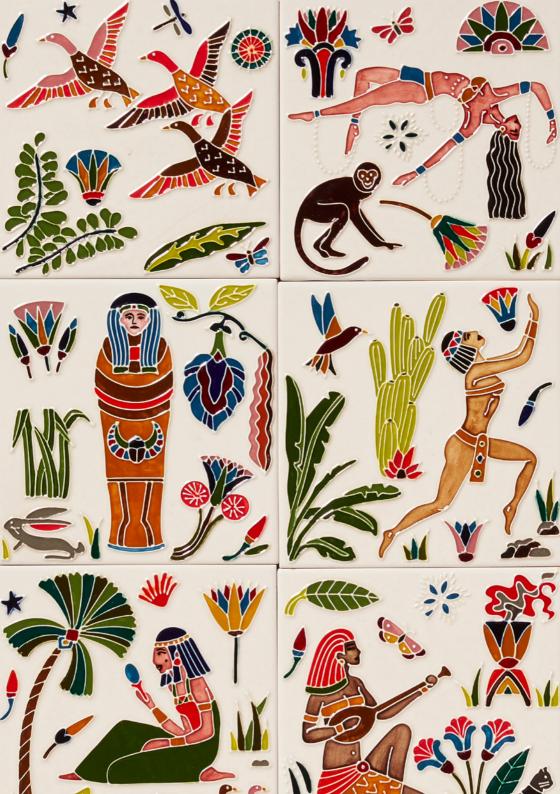

#### ANIMALS AND MOTIFS

CANARD (LB-W5)

CAMEL (LB-S17)

### ANIMALS AND MOTIFS

GAZELLE (LB-S13)

LEOPARD (LB-S14)

### ANIMALS AND MOTIFS

LION (LB-S15)

SUN (LB-S16)

ANUKET I (LB-HS5)

ANUKET II (LB-HS6)

ANUKET III (LB-HS7)

CAMELS (LB-HS15)

EYES & DART (LB-HS16)

GEESE (LB-HS1)

CAMELS EMBELLISHED (LB-HS15E)

CAROB TREES (LB-HS4)

LION (LB-HS2)

LOTUS (LB-HS12)

PALMS 2 (LB-HS14)

PALMS 3 (LB-HS17)

PAPYRUS I (LB-HS11)

PAPYRUS II (LB-HS10)

PECTORAL (LB-HS8)

0

SNAKE (LB-HS18)

STARS (LB-HS3)

SUN (LB-HS13)

THE NILE (LB-HS9)

DATE BORDER A (LB-HS17A)

DATE BORDER B (LB-HS17B)

DATE BORDER C (LB-HS17C)

#### LINERS

PAPYRUS I (LB-L3)

PAPYRUS II (LB-L4)

PECTORALS (LB-L6)

SMALL PALM LEAVES (LB-L7)

THE NILE (LB-L5)