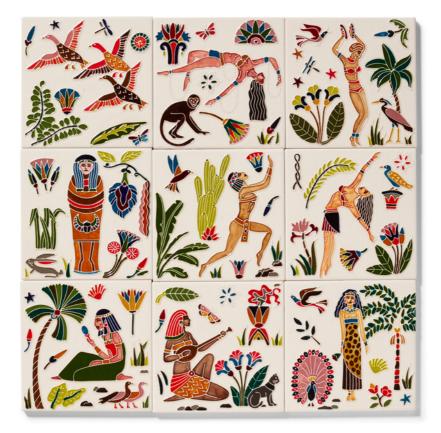

### EGYPTOMANIA BY LOUIS BARTHÉLEMY

In this joyful collection of handpainted ceramic tiles, French artist Louis Barthélemy captures the energy and vivacity of contemporary Egypt while paying homage to its storied past. Inspired by ancient frescos and hieroglyphics lining Egypt's temples and tombs, Barthélemy evokes fantastical scenes of strong men, frolicking animals, and naturalist motifs. These playful illustrations are adaptations of his original tapestry designs which are made in Cairo using centuries old appliqué techniques.

The Egyptomania tile collection combines our handcrafted Hanley bases and glazes with Tube Line detailing to bring Barthélemy's subjects to life. Use them on repeat to create a simple inlaid border or coupled with plain Hanley field tiles for a patterned installation. Or take a cue from Barthélemy's textiles and use them to create a decorative "tapestry" set within a tiled wall.