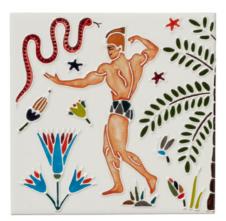

### EGYPTOMANIA BY LOUIS BARTHÉLEMY

In this joyful collection of handpainted ceramic tiles, French artist Louis Barthélemy captures the energy and vivacity of contemporary Egypt while paying homage to its storied past. Inspired by ancient frescos and hieroglyphics lining Egypt's temples and tombs, Barthélemy evokes fantastical scenes of strong men, frolicking animals, and naturalist motifs. These playful illustrations are adaptations of his original tapestry designs which are made in Cairo using centuries old appliqué techniques.

The Egyptomania tile collection combines our handcrafted Hanley bases and glazes with Tube Line detailing to bring Barthélemy's subjects to life. Use them on repeat to create a simple inlaid border or coupled with plain Hanley field tiles for a patterned installation. Or take a cue from Barthélemy's textiles and use them to create a decorative "tapestry" set within a tiled wall.

#### EMBELLISHMENTS

LION (LB-S15)

LION EMBELLISHED (LB-S15E)

MUSTAFA (LB-S12)

MUSTAFA (LB-S12E)

All square tiles in this collection can be made plain or with additional flora embellishments

LOUIS BARTHÉLEMY COLLECTION 36 of 45