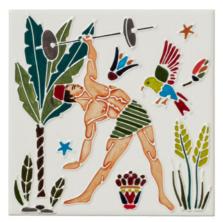

### EGYPTOMANIA BY LOUIS BARTHÉLEMY

In this joyful collection of handpainted ceramic tiles, French artist Louis Barthélemy captures the energy and vivacity of contemporary Egypt while paying homage to its storied past. Inspired by ancient frescos and hieroglyphics lining Egypt's temples and tombs, Barthélemy evokes fantastical scenes of strong men, frolicking animals, and naturalist motifs. These playful illustrations are adaptations of his original tapestry designs which are made in Cairo using centuries old appliqué techniques.

The Egyptomania tile collection combines our handcrafted Hanley bases and glazes with Tube Line detailing to bring Barthélemy's subjects to life. Use them on repeat to create a simple inlaid border or coupled with plain Hanley field tiles for a patterned installation. Or take a cue from Barthélemy's textiles and use them to create a decorative "tapestry" set within a tiled wall.

Handmade in Stoke on Trent.

LOUIS BARTHÉLEMY COLLECTION

ABDULLAH (LB-S7)

ABDULLAH EMBELLISHED (LB-S7E)

AMIRA (LB-W2)

NEW 2024

AMIRA EMBELLISHED (LB-W2E)

AYOUB (LB-S10)