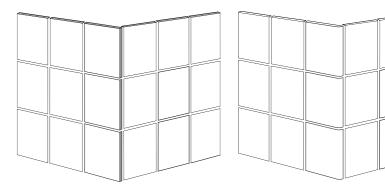

The Egyptomania tile collection combines our handcrafted Hanley bases and glazes with Tube Line detailing to bring Barthélemy's subjects to life. Use them on repeat to create a simple inlaid border or coupled with plain Hanley field tiles for a patterned installation. Or take a cue from Barthélemy's textiles and use them to create a decorative "tapestry" set within a tiled wall.