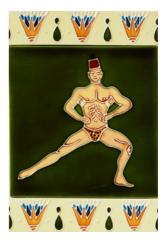

### EGYPTOMANIA BY LOUIS BARTHÉLEMY

In this joyful collection of handpainted ceramic tiles, French artist Louis Barthélemy captures the energy and vivacity of contemporary Egypt while paying homage to its storied past. Inspired by ancient frescos and hieroglyphics lining Egypt's temples and tombs, Barthélemy evokes fantastical scenes of strong men, frolicking animals, and naturalist motifs. These playful illustrations are adaptations of his original tapestry designs which are made in Cairo using centuries old appliqué techniques.

The Egyptomania tile collection combines our handcrafted Hanley bases and glazes with Tube Line detailing to bring Barthélemy's subjects to life. Use them on repeat to create a simple inlaid border or coupled with plain Hanley field tiles for a patterned installation. Or take a cue from Barthélemy's textiles and use them to create a decorative "tapestry" set within a tiled wall.

HAKIM (LB-S11)

HAKIM EMBELLISHED (LB-S11E)

KADER (LB-S5)

KADER EMBELLISHED (LB-S5E)

KARIM (LB-S4)

KARIM EMBELLISHED (LB-S4E)

MAHA (LB-W8)

MAHA EMBELLISHED (LB-W8E)