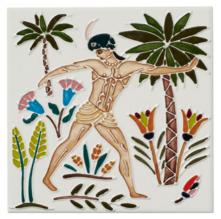

### EGYPTOMANIA BY LOUIS BARTHÉLEMY

In this joyful collection of handpainted ceramic tiles, French artist Louis Barthélemy captures the energy and vivacity of contemporary Egypt while paying homage to its storied past. Inspired by ancient frescos and hieroglyphics lining Egypt's temples and tombs, Barthélemy evokes fantastical scenes of strong men, frolicking animals, and naturalist motifs. These playful illustrations are adaptations of his original tapestry designs which are made in Cairo using centuries old appliqué techniques.

The Egyptomania tile collection combines our handcrafted Hanley bases and glazes with Tube Line detailing to bring Barthélemy's subjects to life. Use them on repeat to create a simple inlaid border or coupled with plain Hanley field tiles for a patterned installation. Or take a cue from Barthélemy's textiles and use them to create a decorative "tapestry" set within a tiled wall.

#### EMBELLISHMENTS

LION (LB-S15)

LION EMBELLISHED (LB-S15E)

MUSTAFA (LB-S12)

MUSTAFA (LB-S12E)

All square tiles in this collection can be made plain or with additional flora embellishments

LOUIS BARTHÉLEMY COLLECTION 36 of 45