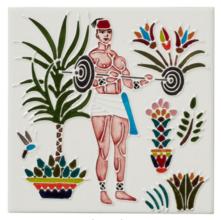

#### EMBELLISHMENTS

LION (LB-S15)

LION EMBELLISHED (LB-S15E)

MUSTAFA (LB-S12)

MUSTAFA (LB-S12E)

All square tiles in this collection can be made plain or with additional flora embellishments

LOUIS BARTHÉLEMY COLLECTION 36 of 45