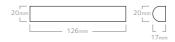

COLLECTION GLAZE COLOURS For alternative base colours see the Hanley Traditional glaze colour chart

LOUIS BARTHÉLEMY COLLECTION 37 of 45

STANDARD SIZES - BASE TILES Sizes are nominal. Allowable variance 1.5%

GLAZED EDGE

ROUNDED EDGE

PENCIL QUADRANT

PENCIL QUADRANT

TILE TRIMS - EXTERNAL CORNERS

LOUIS BARTHÉLEMY COLLECTION 40 of 45

BALINEUM

LOUIS BARTHÉLEMY COLLECTION 41 of 45