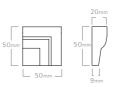

BALINEUM

LOUIS BARTHÉLEMY COLLECTION 38 of 45

S19 SQUARE DADO FRAME CORNER

SUGGESTED TRIMS Hanley Tile Collection catalogue for the full range of trims and alternate tile sizes

LOUIS BARTHÉLEMY COLLECTION 39 of 45