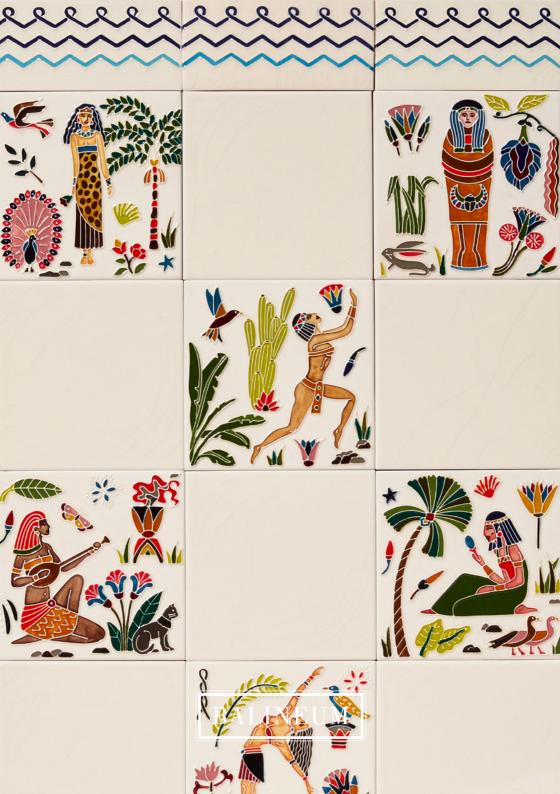

### EGYPTOMANIA BY LOUIS BARTHÉLEMY

In this joyful collection of handpainted ceramic tiles, French artist Louis Barthélemy captures the energy and vivacity of contemporary Egypt while paying homage to its storied past. Inspired by ancient frescos and hieroglyphics lining Egypt's temples and tombs, Barthélemy evokes fantastical scenes of strong men, frolicking animals, and naturalist motifs. These playful illustrations are adaptations of his original tapestry designs which are made in Cairo using centuries old appliqué techniques.

The Egyptomania tile collection combines our handcrafted Hanley bases and glazes with Tube Line detailing to bring Barthélemy's subjects to life. Use them on repeat to create a simple inlaid border or coupled with plain Hanley field tiles for a patterned installation. Or take a cue from Barthélemy's textiles and use them to create a decorative "tapestry" set within a tiled wall.

Clients can work with our starting edit of tile designs and create their own installation. Louis Barthélemy is also available for bespoke commissions — where he will work alongside the client to design a bespoke mural installation unique to the client and their space.