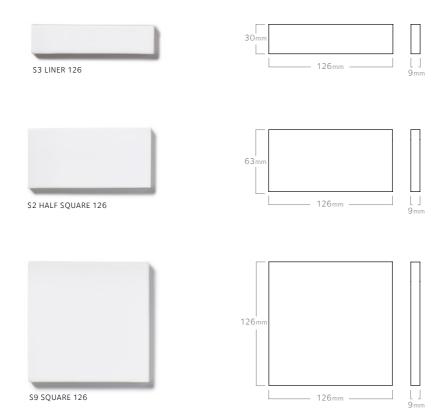

COLLECTION GLAZE COLOURS For alternative base colours see the Hanley Traditional glaze colour chart

LOUIS BARTHÉLEMY COLLECTION 37 of 45

STANDARD SIZES - BASE TILES Sizes are nominal. Allowable variance 1.5%