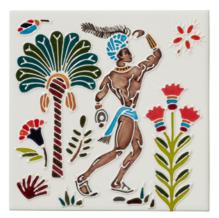

### EGYPTOMANIA BY LOUIS BARTHÉLEMY

In this joyful collection of handpainted ceramic tiles, French artist Louis Barthélemy captures the energy and vivacity of contemporary Egypt while paying homage to its storied past. Inspired by ancient frescos and hieroglyphics lining Egypt's temples and tombs, Barthélemy evokes fantastical scenes of strong men, frolicking animals, and naturalist motifs. These playful illustrations are adaptations of his original tapestry designs which are made in Cairo using centuries old appliqué techniques.

The Egyptomania tile collection combines our handcrafted Hanley bases and glazes with Tube Line detailing to bring Barthélemy's subjects to life. Use them on repeat to create a simple inlaid border or coupled with plain Hanley field tiles for a patterned installation. Or take a cue from Barthélemy's textiles and use them to create a decorative "tapestry" set within a tiled wall.

Handmade in Stoke on Trent.

LOUIS BARTHÉLEMY COLLECTION

ABDULLAH (LB-S7)

ABDULLAH EMBELLISHED (LB-S7E)

AMIRA (LB-W2)

NEW 2024

AMIRA EMBELLISHED (LB-W2E)

AYOUB (LB-S10)