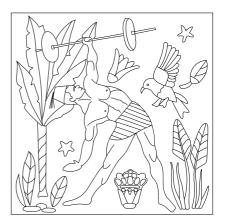

### EGYPTOMANIA BY LOUIS BARTHÉLEMY

In this joyful collection of handpainted ceramic tiles, French artist Louis Barthélemy captures the energy and vivacity of contemporary Egypt while paying homage to its storied past. Inspired by ancient frescos and hieroglyphics lining Egypt's temples and tombs, Barthélemy evokes fantastical scenes of strong men, frolicking animals, and naturalist motifs. These playful illustrations are adaptations of his original tapestry designs which are made in Cairo using centuries old appliqué techniques.

The Egyptomania tile collection combines our handcrafted Hanley bases and glazes with Tube Line detailing to bring Barthélemy's subjects to life. Use them on repeat to create a simple inlaid border or coupled with plain Hanley field tiles for a patterned installation. Or take a cue from Barthélemy's textiles and use them to create a decorative "tapestry" set within a tiled wall.

Handmade in Stoke on Trent.

LOUIS BARTHÉLEMY COLLECTION

ABDULLAH (LB-S7)

ABDULLAH EMBELLISHED (LB-S7E)

AMIRA (LB-W2)

NEW 2024

AMIRA EMBELLISHED (LB-W2E)

AYOUB (LB-S10)