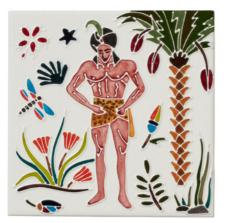

HAKIM (LB-S11)

HAKIM EMBELLISHED (LB-S11E)

KADER (LB-S5)

KADER EMBELLISHED (LB-S5E)

KARIM (LB-S4)

KARIM EMBELLISHED (LB-S4E)

MAHA (LB-W8)

MAHA EMBELLISHED (LB-W8E)

#### EMBELLISHMENTS

LION (LB-S15)

LION EMBELLISHED (LB-S15E)

MUSTAFA (LB-S12)

MUSTAFA (LB-S12E)

All square tiles in this collection can be made plain or with additional flora embellishments

LOUIS BARTHÉLEMY COLLECTION 36 of 45