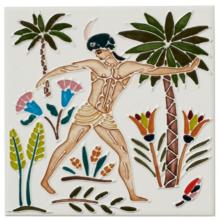

### EGYPTOMANIA BY LOUIS BARTHÉLEMY

In this joyful collection of handpainted ceramic tiles, French artist Louis Barthélemy captures the energy and vivacity of contemporary Egypt while paying homage to its storied past. Inspired by ancient frescos and hieroglyphics lining Egypt's temples and tombs, Barthélemy evokes fantastical scenes of strong men, frolicking animals, and naturalist motifs. These playful illustrations are adaptations of his original tapestry designs which are made in Cairo using centuries old appliqué techniques.

The Egyptomania tile collection combines our handcrafted Hanley bases and glazes with Tube Line detailing to bring Barthélemy's subjects to life. Use them on repeat to create a simple inlaid border or coupled with plain Hanley field tiles for a patterned installation. Or take a cue from Barthélemy's textiles and use them to create a decorative "tapestry" set within a tiled wall.