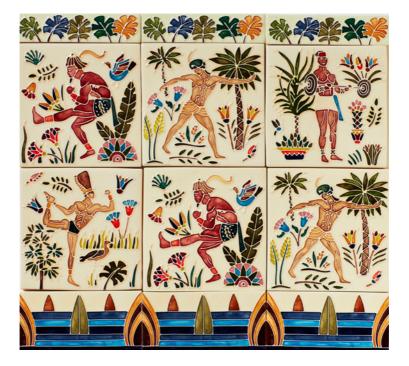

### EGYPTOMANIA BY LOUIS BARTHÉLEMY

In this joyful collection of handpainted ceramic tiles, French artist Louis Barthélemy captures the energy and vivacity of contemporary Egypt while paying homage to its storied past. Inspired by ancient frescos and hieroglyphics lining Egypt's temples and tombs, Barthélemy evokes fantastical scenes of strong men, frolicking animals, and naturalist motifs. These playful illustrations are adaptations of his original tapestry designs which are made in Cairo using centuries old appliqué techniques.

The Egyptomania tile collection combines our handcrafted Hanley bases and glazes with Tube Line detailing to bring Barthélemy's subjects to life. Use them on repeat to create a simple inlaid border or coupled with plain Hanley field tiles for a patterned installation. Or take a cue from Barthélemy's textiles and use them to create a decorative "tapestry" set within a tiled wall.