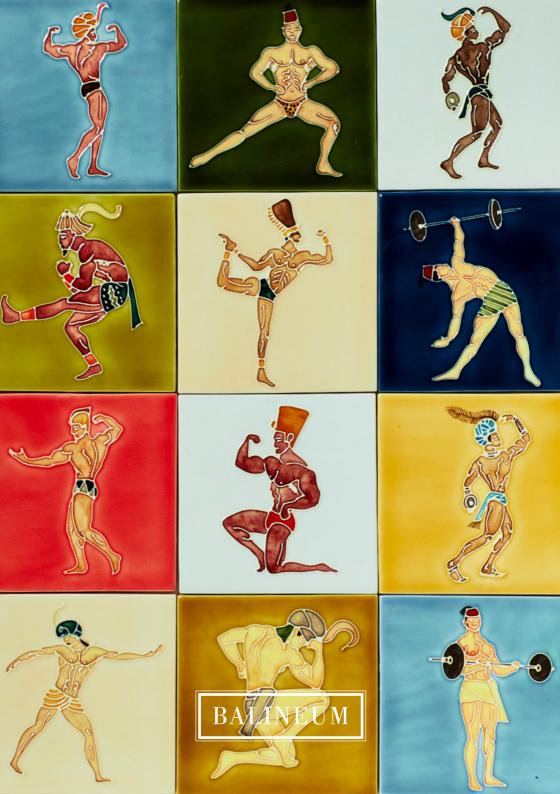

### EGYPTOMANIA BY LOUIS BARTHÉLEMY

In this joyful collection of handpainted ceramic tiles, French artist Louis Barthélemy captures the energy and vivacity of contemporary Egypt while paying homage to its storied past. Inspired by ancient frescos and hieroglyphics lining Egypt's temples and tombs, Barthélemy evokes fantastical scenes of strong men, frolicking animals, and naturalist motifs. These playful illustrations are adaptations of his original tapestry designs which are made in Cairo using centuries old appliqué techniques.

The Egyptomania tile collection combines our handcrafted Hanley bases and glazes with Tube Line detailing to bring Barthélemy's subjects to life. Use them on repeat to create a simple inlaid border or coupled with plain Hanley field tiles for a patterned installation. Or take a cue from Barthélemy's textiles and use them to create a decorative "tapestry" set within a tiled wall.

Handmade in Stoke on Trent.

LOUIS BARTHÉLEMY COLLECTION

ABDULLAH (LB-S7)

ABDULLAH EMBELLISHED (LB-S7E)

AMIRA (LB-W2)

NEW 2024

AMIRA EMBELLISHED (LB-W2E)

AYOUB (LB-S10)

AYOUB EMBELLISHED (LB-S10E)

AZIZA (LB-W3)

NEW 2024

AZIZA EMBELLISHED (LB-W3E)

BERENICE (LB-W4)

HAKIM (LB-S11)

HAKIM EMBELLISHED (LB-S11E)

KADER (LB-S5)

KADER EMBELLISHED (LB-S5E)

KARIM (LB-S4)

KARIM EMBELLISHED (LB-S4E)

MAHA (LB-W8)

MAHA EMBELLISHED (LB-W8E)

MAHMOUD (LB-S1)

MAHMOUD EMBELLISHED (LB-S1E)

MUSTAFA (LB-S12)

MUSTAFA EMBELLISHED (LB-S12E)

NADA (LB-W9)

NEW 2024

NADA EMBELLISHED (LB-W9E)

NADER (LB-S8)

NADER EMBELLISHED (LB-S8E)

NEFERTITI (LB-W1)

#### NEW 2024

NEFERTITI EMBELLISHED (LB-W1E)

OMAR (LB-S2)

OMAR EMBELLISHED (LB-S2E)

SALEM (LB-S9)

SALEM EMBELLISHED (LB-S9E)

SEIF (LB-S3)

SEIF EMBELLISHED (LB-S3E)

SOLEYMAN (LB-S6)

SOLEYMAN EMBELLISHED (LB-S6E)