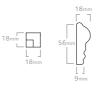

BALINEUM

LOUIS BARTHÉLEMY COLLECTION 38 of 45

S19 SQUARE DADO FRAME CORNER

SUGGESTED TRIMS Hanley Tile Collection catalogue for the full range of trims and alternate tile sizes

LOUIS BARTHÉLEMY COLLECTION 39 of 45

GLAZED EDGE

ROUNDED EDGE

PENCIL QUADRANT

PENCIL QUADRANT

TILE TRIMS - EXTERNAL CORNERS

LOUIS BARTHÉLEMY COLLECTION 40 of 45

BALINEUM

LOUIS BARTHÉLEMY COLLECTION 41 of 45