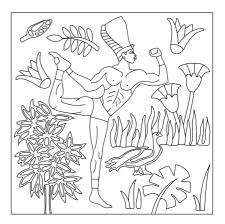

### EGYPTOMANIA BY LOUIS BARTHÉLEMY

In this joyful collection of handpainted ceramic tiles, French artist Louis Barthélemy captures the energy and vivacity of contemporary Egypt while paying homage to its storied past. Inspired by ancient frescos and hieroglyphics lining Egypt's temples and tombs, Barthélemy evokes fantastical scenes of strong men, frolicking animals, and naturalist motifs. These playful illustrations are adaptations of his original tapestry designs which are made in Cairo using centuries old appliqué techniques.

The Egyptomania tile collection combines our handcrafted Hanley bases and glazes with Tube Line detailing to bring Barthélemy's subjects to life. Use them on repeat to create a simple inlaid border or coupled with plain Hanley field tiles for a patterned installation. Or take a cue from Barthélemy's textiles and use them to create a decorative "tapestry" set within a tiled wall.