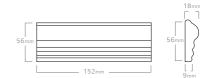

COLLECTION GLAZE COLOURS For alternative base colours see the Hanley Traditional glaze colour chart

LOUIS BARTHÉLEMY COLLECTION 37 of 45

STANDARD SIZES - BASE TILES Sizes are nominal. Allowable variance 1.5%

BALINEUM

LOUIS BARTHÉLEMY COLLECTION 38 of 45

S19 SQUARE DADO FRAME CORNER

SUGGESTED TRIMS Hanley Tile Collection catalogue for the full range of trims and alternate tile sizes

LOUIS BARTHÉLEMY COLLECTION 39 of 45