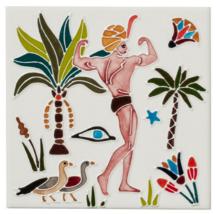

### EGYPTOMANIA BY LOUIS BARTHÉLEMY

In this joyful collection of handpainted ceramic tiles, French artist Louis Barthélemy captures the energy and vivacity of contemporary Egypt while paying homage to its storied past. Inspired by ancient frescos and hieroglyphics lining Egypt's temples and tombs, Barthélemy evokes fantastical scenes of strong men, frolicking animals, and naturalist motifs. These playful illustrations are adaptations of his original tapestry designs which are made in Cairo using centuries old appliqué techniques.

The Egyptomania tile collection combines our handcrafted Hanley bases and glazes with Tube Line detailing to bring Barthélemy's subjects to life. Use them on repeat to create a simple inlaid border or coupled with plain Hanley field tiles for a patterned installation. Or take a cue from Barthélemy's textiles and use them to create a decorative "tapestry" set within a tiled wall.

#### EMBELLISHMENTS

LION (LB-S15)

LION EMBELLISHED (LB-S15E)

MUSTAFA (LB-S12)

MUSTAFA (LB-S12E)

All square tiles in this collection can be made plain or with additional flora embellishments

LOUIS BARTHÉLEMY COLLECTION 36 of 45