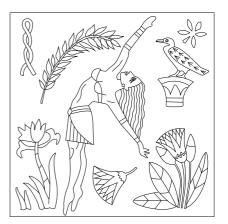

### EGYPTOMANIA BY LOUIS BARTHÉLEMY

In this joyful collection of handpainted ceramic tiles, French artist Louis Barthélemy captures the energy and vivacity of contemporary Egypt while paying homage to its storied past. Inspired by ancient frescos and hieroglyphics lining Egypt's temples and tombs, Barthélemy evokes fantastical scenes of strong men, frolicking animals, and naturalist motifs. These playful illustrations are adaptations of his original tapestry designs which are made in Cairo using centuries old appliqué techniques.

The Egyptomania tile collection combines our handcrafted Hanley bases and glazes with Tube Line detailing to bring Barthélemy's subjects to life. Use them on repeat to create a simple inlaid border or coupled with plain Hanley field tiles for a patterned installation. Or take a cue from Barthélemy's textiles and use them to create a decorative "tapestry" set within a tiled wall.