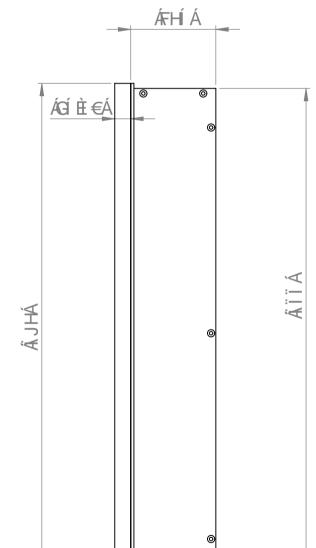

ËPæ)å{æå^Á§IÁO}\*|æ)å ËOEçæāæ)|^Á§IÁ&Aæ)\*^Á[-Á[^@æ^ ËTÖØÁQ&'¦ã]¦Á§IÁ@æ^ ËO^•ã}}^åA[IÁ§IÁ]@æ^ ËV,[Aæåbŏ•œæ]|^A@]ç^•Á§IÁ]`å^å ËV]^&ã?Á^~c[¦Áã@A@3\*^ ËU@æç^¦Á[&\^Á@]|^Á[]@ã]}æ}

| BALINEUM<br>[¦å^!•Oàæ¢ð]^`{È&(È\<br>,,,Èaæ¢ð]^`{È&(È\ | V@~Á&[]^¦ãt@A{[¦Áx@ãrÁ&¦æ;ā]*Á<br>à^ [}*•Á{[ÁÓæ‡ā]^`{È<br>@A{``•OA}[O&a^A^]![å`&^å4{;¦Á<br>åãdãa`d^aA{ā@Q`OA;¦ā[¦Á;lãod^}A<br>&[}•^}dÈ<br>OE A&ã[^}•A}dÈ<br>OE Á&ã[^}•A;eā]}•Áæ4^Á§JÁ{{Á}}{A}<br>[O@2],ã^Acæec^å<br>Ö[A][OA&æ4^Á+[{Áx@ãrÁ&læ;ā]* | Ùãi] ãã∿åÁÚ@æc¦ æ&îÁÔæàðj,^cÁ<br>Pðj,*^ÁÜði@⊞U]^}ÁS^~c |         |           |
|-------------------------------------------------------|--------------------------------------------------------------------------------------------------------------------------------------------------------------------------------------------------------------------------------------------------|--------------------------------------------------------|---------|-----------|
|                                                       |                                                                                                                                                                                                                                                  | FFÈFÈ€Œ                                                | ÙÔŒŎÁFK | ÚŒÕÒÆÁJØÁ |

|  | С |
|--|---|

| BALINEUM<br>[¦å^¦•Oàæ¢ð]^*{È&ĮÈ\<br>,,,Èaæ¢ð]^*{È&ĮÈ\ | V@^Á&[]^¦ãt@óÁ[¦Ás@árÁ&læ;ā;*Á<br>à^ [}*•Á{ÁÓæda]^`{È<br>@Á{`•oÁ;[oÁa^Á^]![å`&^åÁ{!Á<br>åã:dãa`c^åÁjãoQ`oÁj!ā[!Ájiãc^}Á<br>&[}•^}cÈ<br>OE[Á&ã[^}•A;eā]}•Áæd^Á§JÁ{{Á}}{A}<br>[o@:ljã^Acæet^å<br>Ö[Á][oÁ:&æ4^Á![{Ás@árÁ&læ;ā]* | Ùãi ]  ãa∿åÁÚ@eek{ æ&ົÁÔæeàāj,^oÁ<br>Pāj*^ÁŠ^~œËU] ^}ÁÜā*@c |          |            |
|-------------------------------------------------------|------------------------------------------------------------------------------------------------------------------------------------------------------------------------------------------------------------------------------|-------------------------------------------------------------|----------|------------|
|                                                       |                                                                                                                                                                                                                              | FFÈFÈ€€€                                                    | ÙÔŒŠÒÆKÎ | ÚŒÕÒÁGÁUØÁ |

| O |  |
|---|--|

| BALINEUM<br>[¦å^¦•Oàæ¢ð]^*{È&[È\<br>,,,Èaæ¢ð]^*{È&[È\ | V@^Á&[]^¦ã*@cÁ{¦Áxô@á^Á&¦æçā}*Á<br>à^ [}*•Á{[ÁÓæda]^`{È<br>@A{`*•OA}[OÁa^A^]![å`&^åA{\!Á<br>åãdãa`d^åAjãc@?`OAJ¦ā[!Áj¦ãac^}Á<br>&[}•^}dÈ<br>CE[/Á&ã[^}•Aj*ā]}*Ásch^Á§JÁ{{Á}}{A}<br>[O@?!jã^Acæc^å<br>Ö[A][OÁ*&æ4^Á![{Ásô@á~Á&læ;ā]* | Ùã; ]  ãa?\åÁÚ@eek{ æ&î ÁÔæeàã; ^oÁ<br>Pã; *^ÁÜã*@e⊞U] ^}ÁŠ^~oÁ;ãú@ÁÙ@æç;^¦ÁÙ[&\.^c |          |            |
|-------------------------------------------------------|-------------------------------------------------------------------------------------------------------------------------------------------------------------------------------------------------------------------------------------|-------------------------------------------------------------------------------------|----------|------------|
|                                                       |                                                                                                                                                                                                                                     | FFÈFÈ€Œ                                                                             | ÙÔŒŠÒÆKÎ | ÚŒÕÒÁHÁJØÁ |

| V III | C | ) |
|-------|---|---|

| BALINEUM<br>[¦å^¦•Oàæ¢ð]^`{È&[È\<br>,,,Èaæ¢ð]^`{È&[È\ | V@^Á&[]^¦ãt@oÁ{[¦Ás@árÁ&¦æ;ā]*Á<br>à^ [}*•Á\$[ÁÓæda]^`{È<br>@A{`*•OA}[OÁ&A^]¦[å`&^åA{;¦Á<br>åã:dãa`c^åAjão@?`OAj¦ā[¦Áj¦ãoc^}A<br>&[}*^}dÈ<br>CE[ Á&ãa[^}•Aj*ā]}*Ásd^Á§JÁ{{ { Á }  ^**A<br>[c@?!,ã^Acæc^å<br>Ö[Á][OÁ&æ4^Á+[{ Ás@árÁ&læ;ā]* | Ùã;] ãã∿åÁÚ@eek{æ&\$ÁÔænàā]^oÁ<br>Pāj*^ÁŠ^~dĚU]^}ÁÜã*@eÁ,ãc@AÛ@æç,^¦ÁÙ[&\^c |         |            |
|-------------------------------------------------------|-------------------------------------------------------------------------------------------------------------------------------------------------------------------------------------------------------------------------------------------|-----------------------------------------------------------------------------|---------|------------|
|                                                       |                                                                                                                                                                                                                                           | FFÈFÈ€€€                                                                    | ÙÔŒĚÒÆK | úœõòá ájøá |