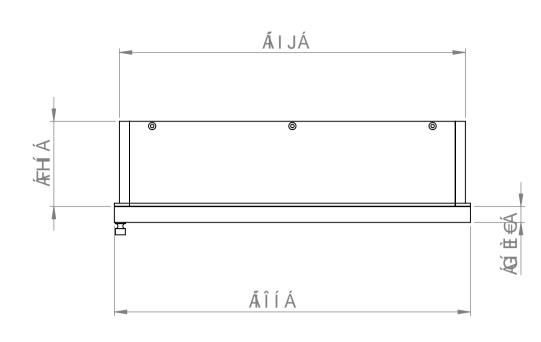

ົÁÔæeàāj,^oÁ<br>Pāj*^ÁŠ^~œËU] ^}ÁÜā*@c |          |            |
|-------------------------------------------------------|------------------------------------------------------------------------------------------------------------------------------------------------------------------------------------------------------------------------------|-------------------------------------------------------------|----------|------------|
|                                                       |                                                                                                                                                                                                                              | FFÈFÈ€€€                                                    | ÙÔŒŠÒÆKÎ | ÚŒÕÒÁGÁUØÁ |









| O |  |
|---|--|



| BALINEUM<br>[¦å^¦•Oàæ¢ð]^*{È&[È\<br>,,,Èaæ¢ð]^*{È&[È\ | V@^Á&[]^¦ã*@cÁ{¦Áxô@á^Á&¦æçā}*Á<br>à^ [}*•Á{[ÁÓæda]^`{È<br>@A{`*•OA}[OÁa^A^]![å`&^åA{\!Á<br>åãdãa`d^åAjãc@?`OAJ¦ā[!Áj¦ãac^}Á<br>&[}•^}dÈ<br>CE[/Á&ã[^}•Aj*ā]}*Ásch^Á§JÁ{{Á}}{A}<br>[O@?!jã^Acæc^å<br>Ö[A][OÁ*&æ4^Á![{Ásô@á~Á&læ;ā]* | Ùã; ]  ãa?\åÁÚ@eek{ æ&î ÁÔæeàã; ^oÁ<br>Pã; *^ÁÜã*@e⊞U] ^}ÁŠ^~oÁ;ãú@ÁÙ@æç;^¦ÁÙ[&\.^c |          |            |
|-------------------------------------------------------|-------------------------------------------------------------------------------------------------------------------------------------------------------------------------------------------------------------------------------------|-------------------------------------------------------------------------------------|