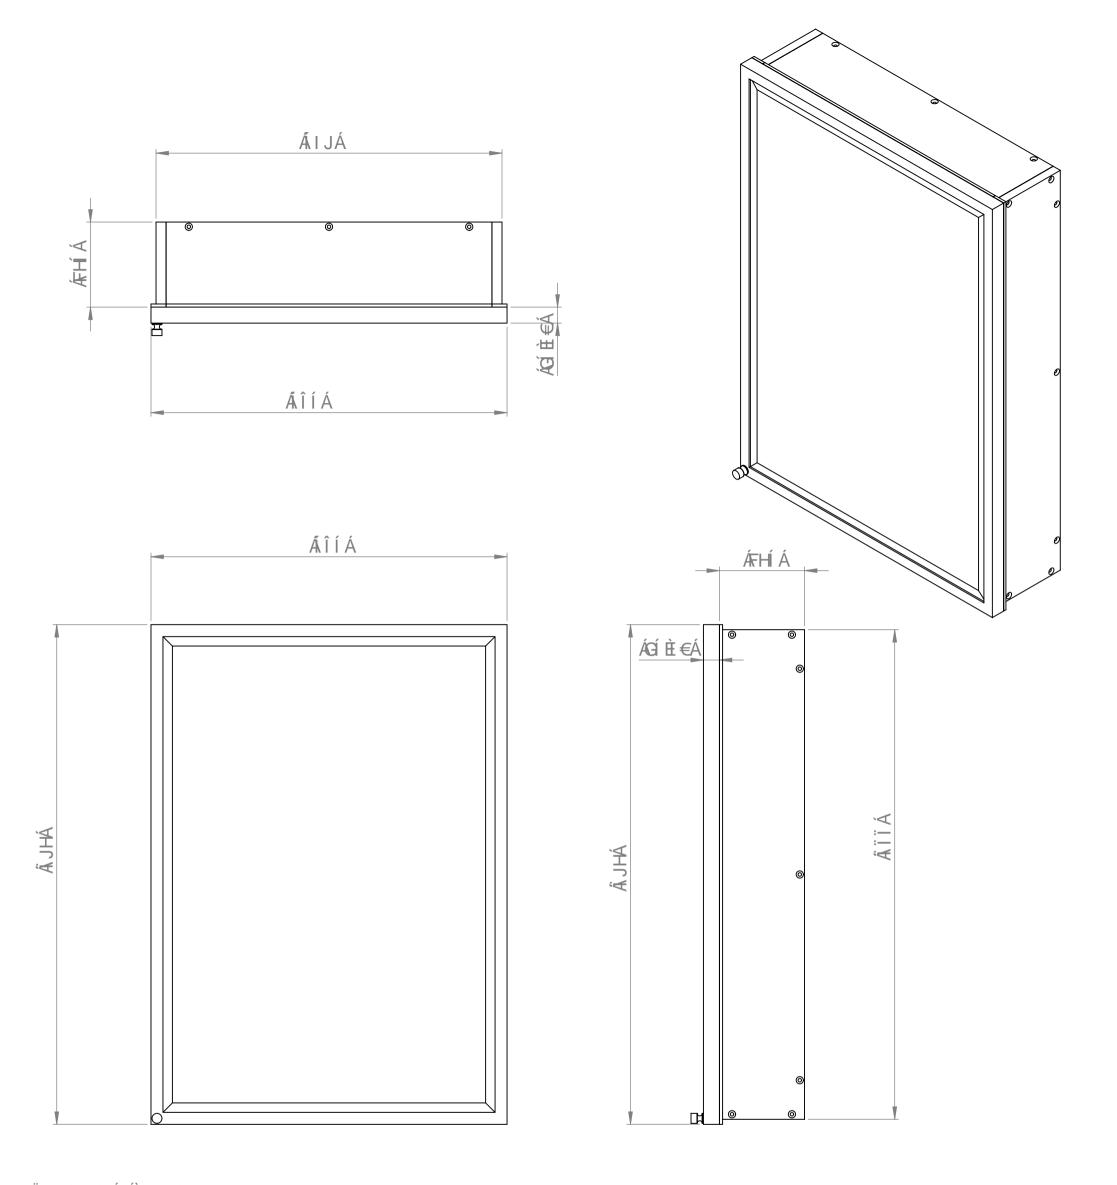

ËPæ)å{æå^Á§IÁO}\*|æ)å ËOEçæāæ)|^Á§IÁ&Aæ)\*^Á[-Á[^@æ^ ËTÖØÁQ&'¦ã]¦Á§IÁ@æ^ ËO^•ã}}^åA[IÁ§IÁ]@æ^ ËV,[Aæåbŏ•œæ]|^A@]ç^•Á§IÁ]`å^å ËV]^&ã?Á^~c[¦Áã@A@3\*^ ËU@æç^¦Á[&\^Á@]|^Á[]@ã]}æ}

| BALINEUM<br>[¦å^!•Oàæ¢ð]^`{È&(È\<br>,,,Èaæ¢ð]^`{È&(È\ | V@~Á&[]^¦ãt@A{[¦Áx@ãrÁ&¦æ;ā]*Á<br>à^ [}*•Á{[ÁÓæ‡ā]^`{È<br>@A{``•OA}[O&a^A^]![å`&^å4{;¦Á<br>åãdãa`d^aA{ā@Q`OA;¦ā[¦Á;lãod^}A<br>&[}•^}dÈ<br>OE A&ã[^}•A}dÈ<br>OE Á&ã[^}•A;eā]}•Áæ4^Á§JÁ{{Á}}{A}<br>[O@2],ã^Acæec^å<br>Ö[A][OA&æ4^Á+[{Áx@ãrÁ&læ;ā]* | Ùãi] ãã∿åÁÚ@æc¦ æ&îÁÔæàðj,^cÁ<br>Pðj,*^ÁÜði@⊞U]^}ÁS^~c |         |           |
|-------------------------------------------------------|--------------------------------------------------------------------------------------------------------------------------------------------------------------------------------------------------------------------------------------------------|--------------------------------------------------------|---------|-----------|
|                                                       |                                                                                                                                                                                                                                                  | FFÈFÈ€Œ                                                | ÙÔŒŎÁFK | ÚŒÕÒÆÁJØÁ |