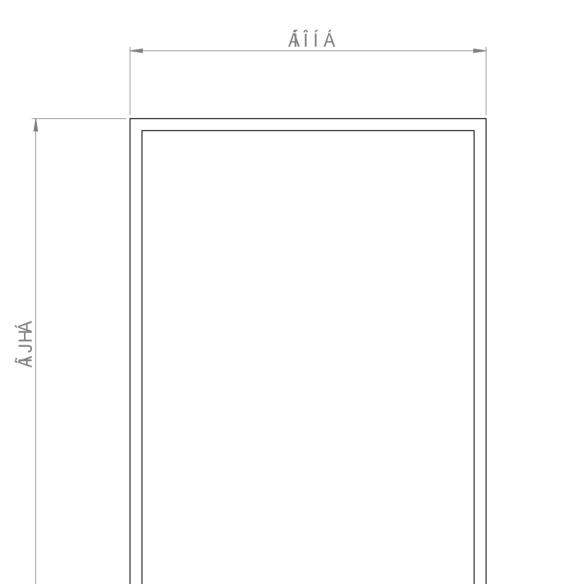

ËPæ)å{æå^Á§IÁO}\*|æ)å ËOEçæāæ)|^Á§IÁ&Aæ)\*^Á[-Á[^@æ^ ËTÖØÁQ&'¦ã]¦Á§IÁ@æ^ ËO^•ã}}^åA[IÁ§IÁ]@æ^ ËV,[Aæåbŏ•œæ]|^A@]ç^•Á§IÁ]`å^å ËV]^&ã?Á^~c[¦Áã@A@3\*^ ËU@æç^¦Á[&\^Á@]|^Á[]@ã]}æ}

| BALINEUM<br>[¦å^!•Oàæ¢ð]^`{È&(È\<br>,,,Èaæ¢ð]^`{È&(È\ | V@~Á&[]^¦ãt@A{[¦Áx@ãrÁ&¦æ;ā]*Á<br>à^ [}*•Á{[ÁÓæ‡ā]^`{È<br>@A{``•OA}[O&a^A^]![å`&^å4{;¦Á<br>åãdãa`d^aA{ā@Q`OA;¦ā[¦Á;lãod^}A<br>&[}•^}dÈ<br>OE A&ã[^}•A}dÈ<br>OE Á&ã[^}•A;eā]}•Áæ4^Á§JÁ{{Á}}{A}<br>[O@2],ã^Acæec^å<br>Ö[A][OA&æ4^Á+[{Áx@ãrÁ&læ;ā]* | Ùãi] ãã∿åÁÚ@æc¦ æ&îÁÔæàðj,^cÁ<br>Pðj,*^ÁÜði@⊞U]^}ÁS^~c |         |           |
|-------------------------------------------------------|--------------------------------------------------------------------------------------------------------------------------------------------------------------------------------------------------------------------------------------------------|--------------------------------------------------------|---------|-----------|
|                                                       |                                                                                                                                                                                                                                                  | FFÈFÈ€Œ                                                | ÙÔŒŎÁFK | ÚŒÕÒÆÁJØÁ |

|  | С |
|--|---|

| BALINEUM<br>[¦å^¦•Oàæ¢ð]^*{È&ĮÈ\<br>,,,Èaæ¢ð]^*{È&ĮÈ\ | V@^Á&[]^¦ãt@óÁ[¦Ás@árÁ&læ;ā;*Á<br>à^ [}*•Á{ÁÓæda]^`{È<br>@Á{`•oÁ;[oÁa^Á^]![å`&^åÁ{!Á<br>åã:dãa`c^åÁjãoQ`oÁj!ā[!Ájiãc^}Á<br>&[}•^}cÈ<br>OE[Á&ã[^}•A;eā]}•Áæd^Á§JÁ{{Á}}{A}<br>[o@:ljã^Acæet^å<br>Ö[Á][oÁ:&æ4^Á![{Ás@árÁ&læ;ā]* | Ùãi ]  ãa∿åÁÚ@eek{ æ&ົÁÔæeàāj,^oÁ<br>Pāj*^ÁŠ^~œËU] ^}ÁÜā*@c |          |            |
|-------------------------------------------------------|------------------------------------------------------------------------------------------------------------------------------------------------------------------------------------------------------------------------------|-------------------------------------------------------------|----------|------------|
|                                                       |                                                                                                                                                                                                                              | FFÈFÈ€€€                                                    | ÙÔŒŠÒÆKÎ | ÚŒÕÒÁGÁUØÁ |

| O |  |
|---|--|

| BALINEUM<br>[¦å^¦•Oàæ¢ð]^*{È&[È\<br>,,,Èaæ¢ð]^*{È&[È\ | V@^Á&[]^¦ã*@cÁ{¦Áxô@á^Á&¦æçā}*Á<br>à^ [}*•Á{[ÁÓæda]^`{È<br>@A{`*•OA}[OÁa^A^]![å`&^åA{\!Á<br>åãdãa`d^åAjãc@?`OAJ¦ā[!Áj¦ãac^}Á<br>&[}•^}dÈ<br>CE[/Á&ã[^}•Aj*ā]}*Ásch^Á§JÁ{{Á}}{A}<br>[O@?!jã^Acæc^å<br>Ö[A][OÁ*&æ4^Á![{Ásô@á~Á&læ;ā]* | Ùã; ]  ãa?\åÁÚ@eek{ æ&î ÁÔæeàã; ^oÁ<br>Pã; *^ÁÜã*@e⊞U] ^}ÁŠ^~oÁ;ãú@ÁÙ@æç;^¦ÁÙ[&\.^c |          |            |
|-------------------------------------------------------|-------------------------------------------------------------------------------------------------------------------------------------------------------------------------------------------------------------------------------------|-------------------------------------------------------------------------------------|----------|------------|
|                                                       |                                                                                                                                                                                                                                     | FFÈFÈ€Œ                                                                             | ÙÔŒŠÒÆKÎ | ÚŒÕÒÁHÁJØÁ |

| V III | C | ) |
|-------|---|---|

| BALINEUM<br>[¦å^¦•Oàæ¢ð]^`{È&[È\<br>,,,Èaæ¢ð]^`{È&[È\ | V@^Á&[]^¦ãt@oÁ{[¦Ás@árÁ&¦æ;ā]*Á<br>à^ [}*•Á\$[ÁÓæda]^`{È<br>@A{`*•OA}[OÁ&A^]¦[å`&^åA{;¦Á<br>åã:dãa`c^åAjão@?`OAj¦ā[¦Áj¦ãoc^}A<br>&[}*^}dÈ<br>CE[ Á&ãa[^}•Aj*ā]}*Ásd^Á§JÁ{{ { Á }  ^**A<br>[c@?!,ã^Acæc^å<br>Ö[Á][OÁ&æ4^Á+[{ Ás@árÁ&læ;ā]* | Ùã;] ãã∿åÁÚ@eek{æ&\$ÁÔænàā]^oÁ<br>Pāj*^ÁŠ^~dĚU]^}ÁÜã*@eÁ,ãc@AÛ@æç,^¦ÁÙ[&\^c |         |            |
|-------------------------------------------------------|-------------------------------------------------------------------------------------------------------------------------------------------------------------------------------------------------------------------------------------------|-----------------------------------------------------------------------------|---------|------------|
|                                                       |                                                                                                                                                                                                                                           | FFÈFÈ€€€                                                                    | ÙÔŒĚÒÆK | úœõòá ájøá |