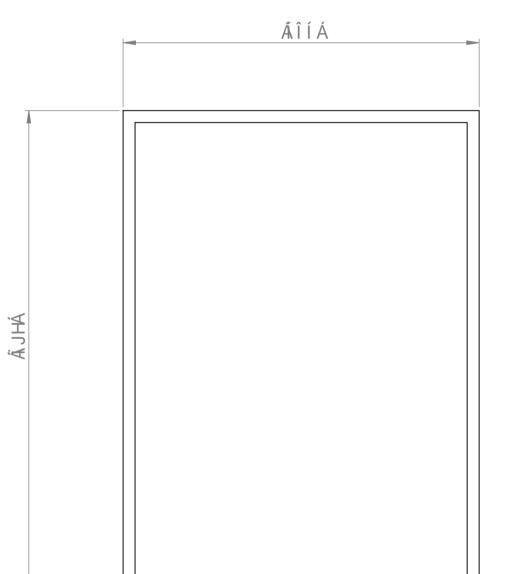

| O |  |
|---|--|

| BALINEUM<br>[¦å^¦•Oàæ¢ð]^*{È&[È\<br>,,,Èaæ¢ð]^*{È&[È\ | V@^Á&[]^¦ã*@cÁ{¦Áxô@á^Á&¦æçā}*Á<br>à^ [}*•Á{[ÁÓæda]^`{È<br>@A{`*•OA}[OÁa^A^]![å`&^åA{\!Á<br>åãdãa`d^åAjãc@?`OAJ¦ā[!Áj¦ãac^}Á<br>&[}•^}dÈ<br>CE[/Á&ã[^}•Aj*ā]}*Ásch^Á§JÁ{{Á}}{A}<br>[O@?!jã^Acæc^å<br>Ö[A][OÁ*&æ4^Á![{Ásô@á~Á&læ;ā]* | Ùã; ]  ãa?\åÁÚ@eek{ æ&î ÁÔæeàã; ^oÁ<br>Pã; *^ÁÜã*@e⊞U] ^}ÁŠ^~oÁ;ãú@ÁÙ@æç;^¦ÁÙ[&\.^c |          |            |
|-------------------------------------------------------|-------------------------------------------------------------------------------------------------------------------------------------------------------------------------------------------------------------------------------------|-------------------------------------------------------------------------------------|----------|------------|
|                                                       |                                                                                                                                                                                                                                     | FFÈFÈ€Œ                                                                             | ÙÔŒŠÒÆKÎ | ÚŒÕÒÁHÁJØÁ |