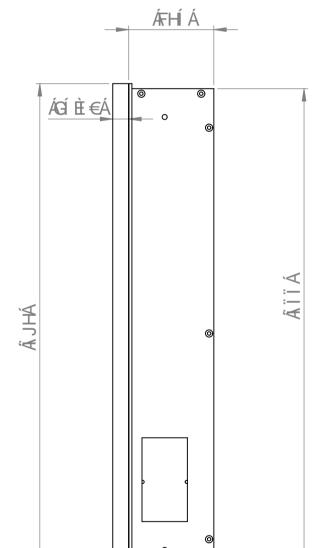

-----------------------------------------------------|-------------------------------------------------------------------------------------------------------------------------------------------------------------------------------------------------------------------------------------|-------------------------------------------------------------------------------------|----------|------------|
|                                                       |                                                                                                                                                                                                                                     | FFÈFÈ€Œ                                                                             | ÙÔŒŠÒÆKÎ | ÚŒÕÒÁHÁJØÁ |









| V III | C | ) |
|-------|---|---|



| BALINEUM<br>[¦å^¦•Oàæ¢ð]^`{È&[È\<br>,,,Èaæ¢ð]^`{È&[È\ | V@^Á&[]^¦ãt@oÁ{[¦Ás@árÁ&¦æ;ā]*Á<br>à^ [}*•Á\$[ÁÓæda]^`{È<br>@A{`*•OA}[OÁ&A^]¦[å`&^åA{;¦Á<br>åã:dãa`c^åAjão@?`OAj¦ā[¦Áj¦ãoc^}A<br>&[}*^}dÈ<br>CE[ Á&ãa[^}•Aj*ā]}*Ásd^Á§JÁ{{ { Á }  ^**A<br>[c@?!,ã^Acæc^å<br>Ö[Á][OÁ&æ4^Á+[{ Ás@árÁ&læ;ā]* | Ùã;] ãã∿åÁÚ@eek{æ&\$ÁÔænàā]^oÁ<br>Pāj*^ÁŠ^~dĚU]^}ÁÜã*@eÁ,ãc@AÛ@æç,^¦ÁÙ[&\^c |         |            |
|-------------------------------------------------------|-------------------------------------------------------------------------------------------------------------------------------------------------------------------------------------------------------------------------------------------|-----------------------------------------------------------------------