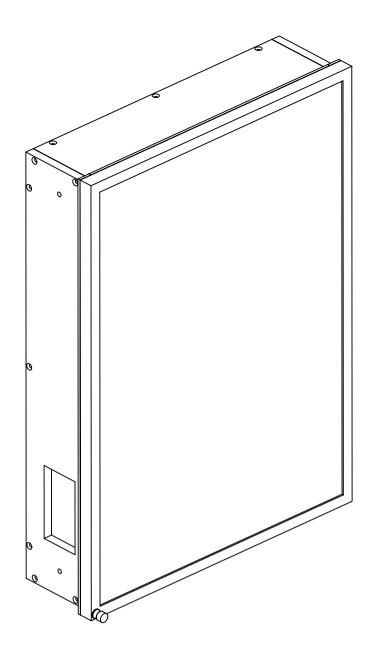

Ôæeàāj,^oÁ<br>Pāj*^ÁŠ^~œËU] ^}ÁÜā*@c |          |            |
|-------------------------------------------------------|------------------------------------------------------------------------------------------------------------------------------------------------------------------------------------------------------------------------------|-------------------------------------------------------------|----------|------------|
|                                                       |                                                                                                                                                                                                                              | FFÈFÈ€€€                                                    | ÙÔŒŠÒÆKÎ | ÚŒÕÒÁGÁUØÁ |









| O |  |
|---|--|



| BALINEUM<br>[¦å^¦•Oàæ¢ð]^*{È&[È\<br>,,,Èaæ¢ð]^*{È&[È\ | V@^Á&[]^¦ã*@cÁ{¦Áxô@á^Á&¦æçā}*Á<br>à^ [}*•Á{[ÁÓæda]^`{È<br>@A{`*•OA}[OÁa^A^]![å`&^åA{\!Á<br>åãdãa`d^åAjãc@?`OAJ¦ā[!Áj¦ãac^}Á<br>&[}•^}dÈ<br>CE[/Á&ã[^}•Aj*ā]}*Ásch^Á§JÁ{{Á}}{A}<br>[O@?!jã^Acæc^å<br>Ö[A][OÁ*&æ4^Á![{Ásô@á~Á&læ;ā]* | Ùã; ]  ãa?\åÁÚ@eek{ æ&î ÁÔæeàã; ^oÁ<br>Pã; *^ÁÜã*@e⊞U] ^}ÁŠ^~oÁ;ãú@ÁÙ@æç;^¦ÁÙ[&\.^c |          |            |
|-------------------------------------------------------|-------------------------------------------------------------------------------------------------------------------------------------------------------------------------------------------------------------------------------------|-------------------------------------------------------------------------------------|--