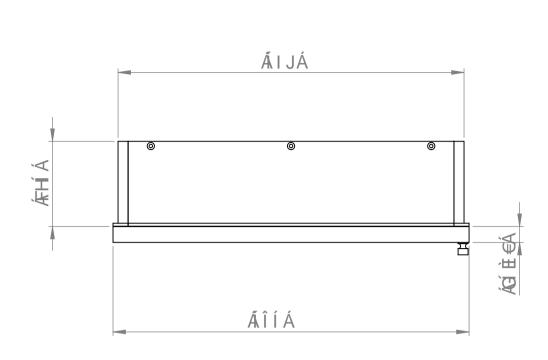

ËPæ)å{æå^Á§IÁO}\*|æ)å ËOEçæāæ)|^Á§IÁ&Aæ)\*^Á[-Á[^@æ^ ËTÖØÁQ&'¦ã]¦Á§IÁ@æ^ ËO^•ã}}^åA[IÁ§IÁ]@æ^ ËV,[Aæåbŏ•œæ]|^A@]ç^•Á§IÁ]`å^å ËV]^&ã?Á^~c[¦Áã@A@3\*^ ËU@æç^¦Á[&\^Á@]|^Á[]@ã]}æ}

| BALINEUM<br>[¦å^!•Oàæ¢ð]^`{È&(È\<br>,,,Èaæ¢ð]^`{È&(È\ | V@~Á&[]^¦ãt@A{[¦Áx@ãrÁ&¦æ;ā]*Á<br>à^ [}*•Á{[ÁÓæ‡ā]^`{È<br>@A{``•OA}[O&a^A^]![å`&^å4{;¦Á<br>åãdãa`d^aA{ā@Q`OA;¦ā[¦Á;lãod^}A<br>&[}•^}dÈ<br>OE A&ã[^}•A}dÈ<br>OE Á&ã[^}•A;eā]}•Áæ4^Á§JÁ{{Á}}{A}<br>[O@2],ã^Acæec^å<br>Ö[A][OA&æ4^Á+[{Áx@ãrÁ&læ;ā]* | Ùãi] ãã∿åÁÚ@æc¦ æ&îÁÔæàðj,^cÁ<br>Pðj,*^ÁÜði@⊞U]^}ÁS^~c |         |           |
|-------------------------------------------------------|--------------------------------------------------------------------------------------------------------------------------------------------------------------------------------------------------------------------------------------------------|--------------------------------------------------------|---------|-----------|
|                                                       |                                                                                                                                                                                                                                                  | FFÈFÈ€Œ                                                | ÙÔŒŎÁFK | ÚŒÕÒÆÁJØÁ |

|  | С |
|--|---|

| BALINEUM<br>[¦å^¦•Oàæ¢ð]^*{È&ĮÈ\<br>,,,Èaæ¢ð]^*{È&ĮÈ\ | V@^Á&[]^¦ãt@óÁ[¦Ás@árÁ&læ;ā;*Á<br>à^ [}*•Á{ÁÓæda]^`{È<br>@Á{`•oÁ;[oÁa^Á^]![å`&^åÁ{!Á<br>åã:dãa`c^åÁjãoQ`oÁj!ā[!Ájiãc^}Á<br>&[}•^}cÈ<br>OE[Á&ã[^}•A;eā]}•Áæd^Á§JÁ{{Á}}{A}<br>[o@:ljã^Acæet^å<br>Ö[Á][oÁ:&æ4^Á![{Ás@árÁ&læ;ā]* | Ùãi ]  ãa∿åÁÚ@eek{ æ&ົÁÔæeàāj,^oÁ<br>Pāj*^ÁŠ^~œËU] ^}ÁÜā*@c |          |            |
|-------------------------------------------------------|------------------------------------------------------------------------------------------------------------------------------------------------------------------------------------------------------------------------------|-------------------------------------------------------------|----------|------------|
|                                                       |                                                                                                                                                                                                                              | FFÈFÈ€€€                                                    | ÙÔŒŠÒÆKÎ | ÚŒÕÒÁGÁUØÁ |

| O |  |
|---|--|

| BALINEUM<br>[¦å^¦•Oàæ¢ð]^*{È&[È\<br>,,,Èaæ¢ð]^*{È&[È\ | V@^Á&[]^¦ã*@cÁ{¦Áxô@á^Á&¦æçā}*Á<br>à^ [}*•Á{[ÁÓæda]^`{È<br>@A{`*•OA}[OÁa^A^]![å`&^åA{\!Á<br>åãdãa`d^åAjãc@?`OAJ¦ā[!Áj¦ãac^}Á<br>&[}•^}dÈ<br>CE[/Á&ã[^}•Aj*ā]}*Ásch^Á§JÁ{{Á}}{A}<br>[O@?!jã^Acæc^å<br>Ö[A][OÁ*&æ4^Á![{Ásô@á~Á&læ;ā]* | Ùã; ]  ãa?\åÁÚ@eek{ æ&î ÁÔæeàã; ^oÁ<br>Pã; *^ÁÜã*@e⊞U] ^}ÁŠ^~oÁ;ãú@ÁÙ@æç;^¦ÁÙ[&\.^c |          |            |
|-------------------------------------------------------|-------------------------------------------------------------------------------------------------------------------------------------------------------------------------------------------------------------------------------------|-------------------------------------------------------------------------------------|----------|------------|
|                                                       |                                                                                                                                                                                                                                     | FFÈFÈ€Œ                                                                             | ÙÔŒŠÒÆKÎ | ÚŒÕÒÁHÁJØÁ |

| V III | C | ) |
|-------|---|---|

| BALINEUM<br>[¦å^¦•Oàæ¢ð]^`{È&[È\<br>,,,Èaæ¢ð]^`{È&[È\ | V@^Á&[]^¦ãt@oÁ{[¦Ás@árÁ&¦æ;ā]*Á<br>à^ [}*•Á\$[ÁÓæda]^`{È<br>@A{`*•OA}[OÁ&A^]¦[å`&^åA{;¦Á<br>åã:dãa`c^åAjão@?`OAj¦ā[¦Áj¦ãoc^}A<br>&[}*^}dÈ<br>CE[ Á&ãa[^}•Aj*ā]}*Ásd^Á§JÁ{{ { Á }  ^**A<br>[c@?!,ã^Acæc^å<br>Ö[Á][OÁ&æ4^Á+[{ Ás@árÁ&læ;ā]* | Ùã;] ãã∿åÁÚ@eek{æ&\$ÁÔænàā]^oÁ<br>Pāj*^ÁŠ^~dĚU]^}ÁÜã*@eÁ,ãc@AÛ@æç,^¦ÁÙ[&\^c |         |            |
|-------------------------------------------------------|-------------------------------------------------------------------------------------------------------------------------------------------------------------------------------------------------------------------------------------------|-----------------------------------------------------------------------------|---------|------------|
|                                                       |                                                                                                                                                                                                                                           | FFÈFÈ€€€                                                                    | ÙÔŒĚÒÆK | úœõòá ájøá |