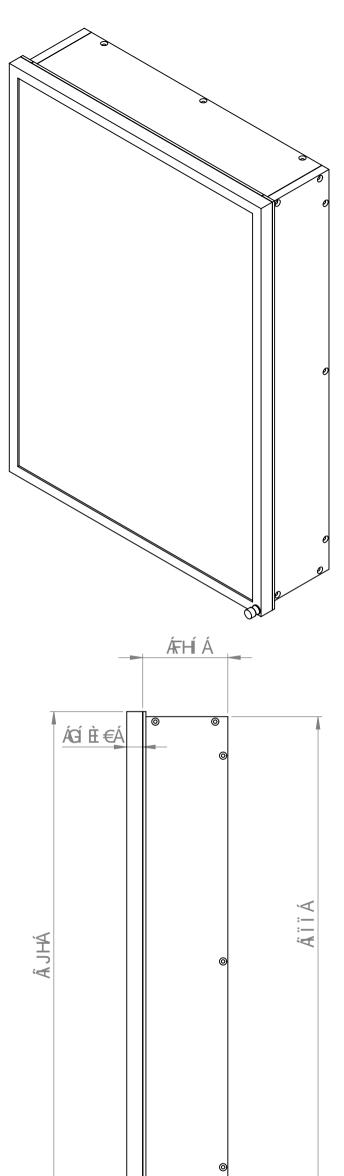

| V III | C | ) |
|-------|---|---|

| BALINEUM<br>[¦å^¦•Oàæ¢ð]^`{È&[È\<br>,,,Èaæ¢ð]^`{È&[È\ | V@^Á&[]^¦ãt@oÁ{[¦Ás@árÁ&¦æ;ā]*Á<br>à^ [}*•Á\$[ÁÓæda]^`{È<br>@A{`*•OA}[OÁ&A^]¦[å`&^åA{;¦Á<br>åã:dãa`c^åAjão@?`OAj¦ā[¦Áj¦ãoc^}A<br>&[}*^}dÈ<br>CE[ Á&ãa[^}•Aj*ā]}*Ásd^Á§JÁ{{ { Á }  ^**A<br>[c@?!,ã^Acæc^å<br>Ö[Á][OÁ&æ4^Á+[{ Ás@árÁ&læ;ā]* | Ùã;] ãã∿åÁÚ@eek{æ&\$ÁÔænàā]^oÁ<br>Pāj*^ÁŠ^~dĚU]^}ÁÜã*@eÁ,ãc@AÛ@æç,^¦ÁÙ[&\^c |         |            |
|-------------------------------------------------------|-------------------------------------------------------------------------------------------------------------------------------------------------------------------------------------------------------------------------------------------|-----------------------------------------------------------------------------|---------|------------|
|                                                       |                                                                                                                                                                                                                                           | FFÈFÈ€€€                                                                    | ÙÔŒĚÒÆK | úœõòá ájøá |