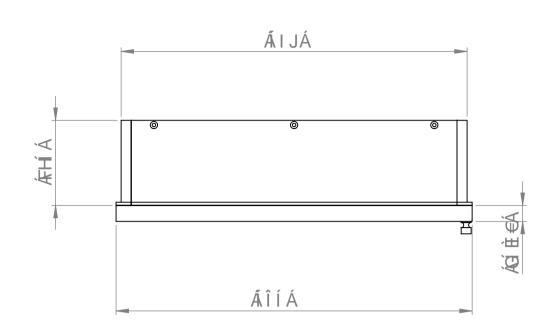

|  | С |
|--|---|

| BALINEUM<br>[¦å^¦•Oàæ¢ð]^*{È&ĮÈ\<br>,,,Èaæ¢ð]^*{È&ĮÈ\ | V@^Á&[]^¦ãt@óÁ[¦Ás@árÁ&læ;ā;*Á<br>à^ [}*•Á{ÁÓæda]^`{È<br>@Á{`•oÁ;[oÁa^Á^]![å`&^åÁ{!Á<br>åã:dãa`c^åÁjãoQ`oÁj!ā[!Ájiãc^}Á<br>&[}•^}cÈ<br>OE[Á&ã[^}•A;eā]}•Áæd^Á§JÁ{{Á}}{A}<br>[o@:ljã^Acæet^å<br>Ö[Á][oÁ:&æ4^Á![{Ás@árÁ&læ;ā]* | Ùãi ]  ãa∿åÁÚ@eek{ æ&ົÁÔæeàāj,^oÁ<br>Pāj*^ÁŠ^~œËU] ^}ÁÜā*@c |          |            |
|-------------------------------------------------------|------------------------------------------------------------------------------------------------------------------------------------------------------------------------------------------------------------------------------|-------------------------------------------------------------|----------|------------|
|                                                       |                                                                                                                                                                                                                              | FFÈFÈ€€€                                                    | ÙÔŒŠÒÆKÎ | ÚŒÕÒÁGÁUØÁ |