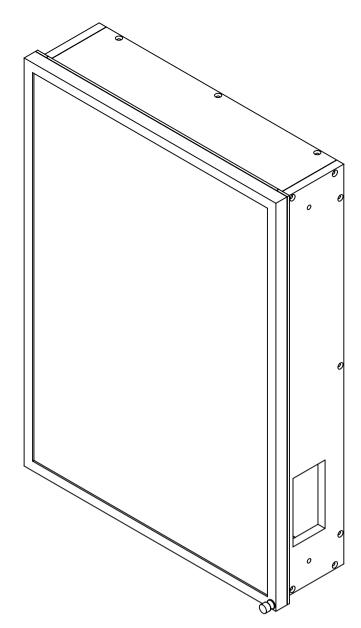

-------------------------------------------------------|-------------------------------------------------------------------------------------------------------------------------------------------------------------------------------------------------------------------------------------|-------------------------------------------------------------------------------------|----------|------------|
|                                                       |                                                                                                                                                                                                                                     | FFÈFÈ€Œ                                                                             | ÙÔŒŠÒÆKÎ | ÚŒÕÒÁHÁJØÁ |









| V III | C | ) |
|-------|---|---|



| BALINEUM<br>[¦å^¦•Oàæ¢ð]^`{È&[È\<br>,,,Èaæ¢ð]^`{È&[È\ | V@^Á&[]^¦ãt@oÁ{[¦Ás@árÁ&¦æ;ā]*Á<br>à^ [}*•Á\$[ÁÓæda]^`{È<br>@A{`*•OA}[OÁ&A^]¦[å`&^åA{;¦Á<br>åã:dãa`c^åAjão@?`OAj¦ā[¦Áj¦ãoc^}A<br>&[}*^}dÈ<br>CE[ Á&ãa[^}•Aj*ā]}*Ásd^Á§JÁ{{ { Á }  ^**A<br>[c@?!,ã^Acæc^å<br>Ö[Á][OÁ&æ4^Á+[{ Ás@árÁ&læ;ā]* | Ùã;] ãã∿åÁÚ@eek{æ&\$ÁÔænàā]^oÁ<br>Pāj*^ÁŠ^~dĚU]^}ÁÜã*@eÁ,ãc@AÛ@æç,^¦ÁÙ[&\^c |         |            |
|-------------------------------------------------------|-------------------------------------------------------------------------------------------------------------------------------------------------------------------------------------------------------------------------------------------|---------------------------------------------------------------------