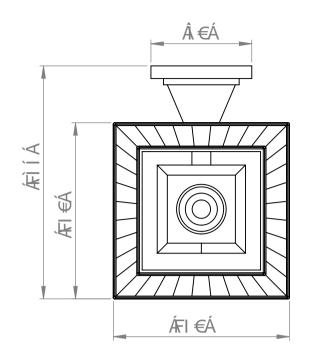

| BALINEUM                                      | V@^Á&[]^¦ã*@oÁų[¦Áo@ārÁ&læ;āj*Á<br>à^ [}*•Áų[ÁÓæ‡ā]^`{È<br>@4¼``•o4}[oÁa^Á^]¦[å`&^å4¼!Á<br>åã:dãa`c^å4jãc@p`o4jlāt!Åjlãcc}A<br>&[}•^}cÈ<br>CE‡ Á&ã[^}•Aj•ãt}•Áat^Á&jAţ{{Á}} ^•••Á<br>[c@?ljã*Akcææ^å<br>Ö[Aj[oÁ:&æ4^Á+]{{Ác@ārÁalæ;āj* | Ú^å^∙cæ‡ÁY æ⋕∣ÁŠãt @dÁÇËI JD |          |           |
|-----------------------------------------------|----------------------------------------------------------------------------------------------------------------------------------------------------------------------------------------------------------------------------------------|------------------------------|----------|-----------|
| [¦å^¦∙Oàæ¢3],^`{È&[È`\<br>,,,Èaæ¢3],^`{È&[È`\ |                                                                                                                                                                                                                                        | FÎÁCE*`∙ÓAG€GG               | ÙÔŒŠÒÆKH | ÚŒŨÒÆÁJØÆ |