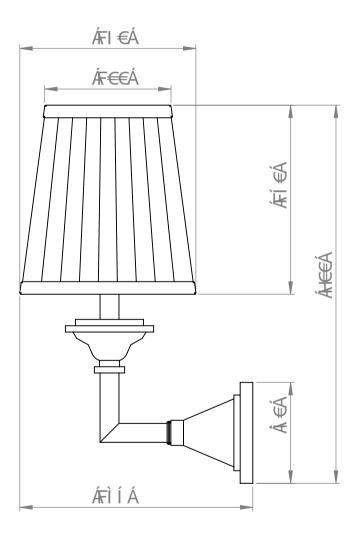

| BALINEUM                                      | V@^Á&[]^¦ã*@oÁų[¦Áo@ārÁ&læ;āj*Á<br>à^ [}*•Áų[ÁÓæ‡ā]^`{È<br>@4¼``•o4}[oÁa^Á^]¦[å`&^å4¼!Á<br>åã:dãa`c^å4jãc@p`o4jlāt!Åjlãcc}A<br>&[}•^}cÈ<br>CE‡ Á&ã[^}•Aj•ãt}•Áat^Á&jAţ{{Á}} ^•••Á<br>[c@?ljã*Akcææ^å<br>Ö[Aj[oÁ:&æ4^Á+]{{Ác@ārÁalæ;āj* | Ú^å^∙cæ‡ÁY æ⋕∣ÁŠãt @dÁÇËI JD |          |           |
|-----------------------------------------------|----------------------------------------------------------------------------------------------------------------------------------------------------------------------------------------------------------------------------------------|------------------------------|----------|-----------|
| [¦å^¦∙Oàæ¢3],^`{È&[È`\<br>,,,Èaæ¢3],^`{È&[È`\ |                                                                                                                                                                                                                                        | FÎÁCE*`∙ÓAG€GG               | ÙÔŒŠÒÆKH | ÚŒŨÒÆÁJØÆ |