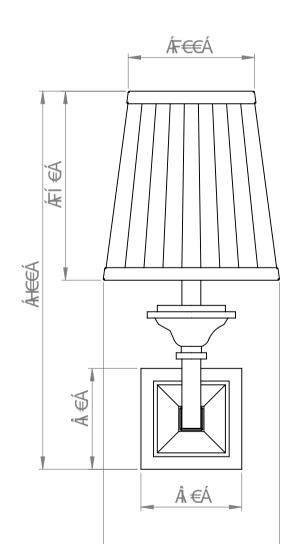

| BALINEUM                                      | V@^Á&[]^¦ã*@oÁų[¦Áo@ārÁ&læ;āj*Á<br>à^ [}*•Áų[ÁÓæ‡ā]^`{È<br>@4¼``•o4}[oÁa^Á^]¦[å`&^å4¼!Á<br>åã:dãa`c^å4jãc@p`o4jlāt!Åjlãcc}A<br>&[}•^}cÈ<br>CE‡ Á&ã[^}•Aj•ãt}•Áat^Á&jAţ{{Á}} ^•••Á<br>[c@?ljã*Akcææ^å<br>Ö[Aj[oÁ:&æ4^Á+]{{Ác@ārÁalæ;āj* | Ú^å^∙cæ‡ÁY æ⋕∣ÁŠãt @dÁÇËI JD |          |           |
|-----------------------------------------------|----------------------------------------------------------------------------------------------------------------------------------------------------------------------------------------------------------------------------------------|------------------------------|----------|-----------|
| [¦å^¦∙Oàæ¢3],^`{È&[È`\<br>,,,Èaæ¢3],^`{È&[È`\ |                                                                                                                                                                                                                                        | FÎÁCE*`∙ÓAG€GG               | ÙÔŒŠÒÆKH | ÚŒŨÒÆÁJØÆ |