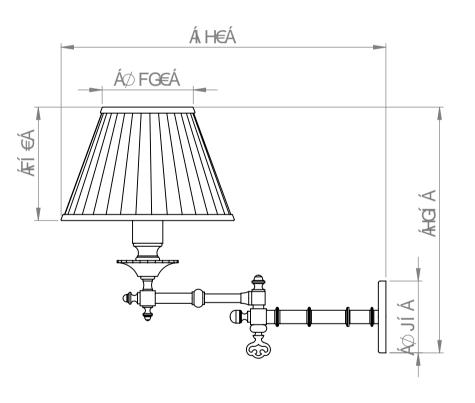

| BALINEUM<br>[¦å^¦•O àæaað ^* { È&[ È\<br>, , , Èaæað ^* { È&[ È\ | V@^Á&[]^¦ãt@óÁ{¦¦Ás@árÁ妿;āj*Á<br>à^ [}*•Á{[ÁÓæ¢ā]^`{È<br>@Á{`•oÁ;[oÁà^Á^]¦[å`&^åÁ{;¦Á<br>åãdãa`d°åÁ;ão@[`oÁ;¦ā[¦Á;¦ãad^}Á<br>&aadãa`d°åÁ;ão@[`oÁ;¦ā[¦Á;lãad^}Á<br>&[}•^}dÈ<br>CE[ Áåã[^}•A;eā]}•Áad^Á§jÁ{{ (Á}} ^••Á<br>[o@:',ã^Ácæec*å<br>Ö[Á][oÁ&æq^Á¦[{ Ás@árÁ妿;ā]* | S^^Áce)åÁS}č&\ ^ÁQEåbŏ∙cæà ^Á<br>Yæ ÁŠat®cÆkyF€ÌD |          |           |
|------------------------------------------------------------------|------------------------------------------------------------------------------------------------------------------------------------------------------------------------------------------------------------------------------------------------------------------------|---------------------------------------------------|----