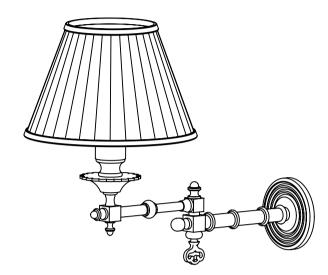

| BALINEUM<br>[¦å^¦•O àæaað ^* { È&[ È\<br>, , , Èaæað ^* { È&[ È\ | V@^Á&[]^¦ãt@óÁ{¦¦Ás@árÁ妿;āj*Á<br>à^ [}*•Á{[ÁÓæ¢ā]^`{È<br>@Á{`•oÁ;[oÁà^Á^]¦[å`&^åÁ{;¦Á<br>åãdãa`d°åÁ;ão@[`oÁ;¦ā[¦Á;¦ãad^}Á<br>&aadãa`d°åÁ;ão@[`oÁ;¦ā[¦Á;lãad^}Á<br>&[}•^}dÈ<br>CE[ Áåã[^}•A;eā]}•Áad^Á§jÁ{{ (Á}} ^••Á<br>[o@:',ã^Ácæec*å<br>Ö[Á][oÁ&æq^Á¦[{ Ás@árÁ妿;ā]* | S^^Áce)åÁS}č&\ ^ÁQEåbŏ∙cæà ^Á<br>Yæ ÁŠat®cÆkyF€ÌD |          |           |
|------------------------------------------------------------------|------------------------------------------------------------------------------------------------------------------------------------------------------------------------------------------------------------------------------------------------------------------------|---------------------------------------------------|