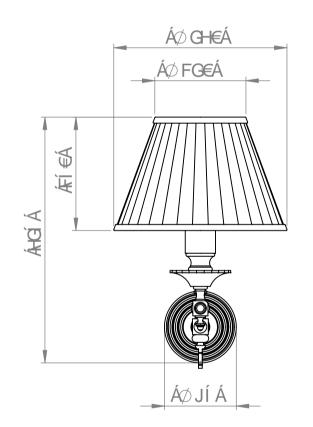

| BALINEUM<br>[¦å^¦•O àæaað ^* { È&[ È\<br>, , , Èaæað ^* { È&[ È\ | V@^Á&[]^¦ãt@óÁ{¦¦Ás@árÁ妿;āj*Á<br>à^ [}*•Á{[ÁÓæ¢ā]^`{È<br>@Á{`•oÁ;[oÁà^Á^]¦[å`&^åÁ{;¦Á<br>åãdãa`d°åÁ;ão@[`oÁ;¦ā[¦Á;¦ãad^}Á<br>&aadãa`d°åÁ;ão@[`oÁ;¦ā[¦Á;lãad^}Á<br>&[}•^}dÈ<br>CE[ Áåã[^}•A;eā]}•Áad^Á§jÁ{{ (Á}} ^••Á<br>[o@:',ã^Ácæec*å<br>Ö[Á][oÁ&æq^Á¦[{ Ás@árÁ妿;ā]* | S^^Áce)åÁS}č&\ ^ÁQEåbŏ∙cæà ^Á<br>Yæ ÁŠat®cÆkyF€ÌD |          |           |
|------------------------------------------------------------------|------------------------------------------------------------------------------------------------------------------------------------------------------------------------------------------------------------------------------------------------------------------------|---------------------------------------------------|--