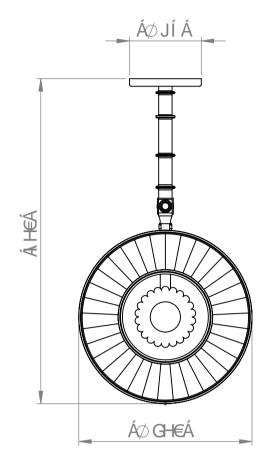

| BALINEUM<br>[¦å^¦•O àæaað ^* { È&[ È\<br>, , , Èaæað ^* { È&[ È\ | V@^Á&[]^¦ãt@óÁ{¦¦Ás@árÁ妿;āj*Á<br>à^ [}*•Á{[ÁÓæ¢ā]^`{È<br>@Á{`•oÁ;[oÁà^Á^]¦[å`&^åÁ{;¦Á<br>åãdãa`d°åÁ;ão@[`oÁ;¦ā[¦Á;¦ãad^}Á<br>&aadãa`d°åÁ;ão@[`oÁ;¦ā[¦Á;lãad^}Á<br>&[}•^}dÈ<br>CE[ Áåã[^}•A;eā]}•Áad^Á§jÁ{{ (Á}} ^••Á<br>[o@:',ã^Ácæec*å<br>Ö[Á][oÁ&æq^Á¦[{ Ás@árÁ妿;ā]* | S^^Áce)åÁS}č&\ ^ÁQEåbŏ∙cæà ^Á<br>Yæ ÁŠat®cÆkyF€ÌD |          |           |
|------------------------------------------------------------------|------------------------------------------------------------------------------------------------------------------------------------------------------------------------------------------------------------------------------------------------------------------------|--------------------------------------------------