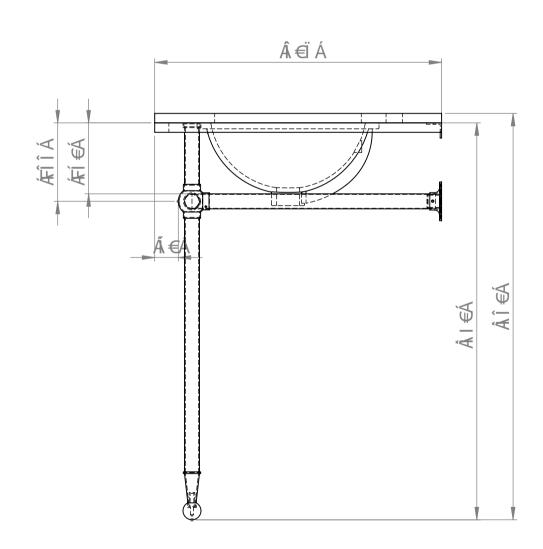

\text{ag} \wedge \text{ag} \wedge \text{ag} \wedge \text{ag} \\ &\text{Lip} \land \text{ag} \wedge \text{ag} \wedge \text{ag} \wedge \text{ag} \wedge \text{ag} \wedge \text{ag} \\ &\text{Lip} \land \text{ag} \wedge \text{ag} \wedge \text{ag} \wedge \text{ag} \wedge \text{ag} \wedge \text{ag} \wedge \text{ag} \\ &\text{Lip} \land \text{ag} \wedge \text{ag} \\ &\text{Lip} \land \text{ag} \wedge \text{ag$$

## 









Ô[;;^•][}åã;\*Á;æà|^Áq[]ÁĢ[|åÁ^^]æææ^|^D Ù^^Á;æà|^Áq[]Áa;æ;ã;\*•Áq;Á;[!^Áa^æájÆáÁ^~~ã^å

## BALINEUM

[¦å^¦•Oàæþā]^~ { È&[È\ ,,, Èaæþā]^~ { È&[È\ V@^Á&[]^¦a\*@óÁ[¦Ás@á\*Á妿;ā]\*Á à^|[}\*•Áq[ÁÓæþā]^~`{È

QÁ( ˇ•ơÁ,[ơÁs,^Á,^] ¦[åˇ&^åÁ,¦Á
åã•dãaˇơ^åÁ,ãσℚˇơÁ,¦ã[¦Á,¦ãσơ^}Á
&[}•^}cÈ

Pæ) à ˇ ¦ˆ ÁY æ≘ @ œa) å ÆÄÛāj \* |^Á Tæ¦à|^Á/[] ÆÄÛāj \* |^

€FÈEÏÈEG€ ÙÔŒŠÒÁFKÌ ÚŒÕÒÁGÁJØÁH









## BALINEUM

[¦å^¦•Oàæþā]^~ { È&(È\ ,,, Èaæþā]^~ { È&(È\ V@^Á&[]^¦a\*@AÁ[¦Ás@n>Áns¦ae,āj\*Á à^|[}\*•Án[ÁÓædaj^^\*{È

QÁ( ˇ•σÁ,[σÁs^Á^]¦[åˇ&^åÁ,¦Á
åã dãa ˙σ⁴åÁ,ãσℚ ˇσÁ,¦ã,¦Á,¦ãσσ⁴)Á
&[)•^)dÈ

O#|Ásaā ^}•ā;}•Áse;^ÁsjÁ; {Á;|^••Á [c@;] ā;^Á;cæ;^å Ö[Á;[cÁ;8æ;^Á;[{Ás@;Ás;æ;ā;\* Pæ)à `¦^ÁYæ•@cæ)åÆÄÜã;\*|^Á Ô[{]|^c^ÁW}ãc

€FÈEÏÈG€E ÙÔŒŠÒÁFKÌ ÚŒÕÒÁHĄ́-ÁH