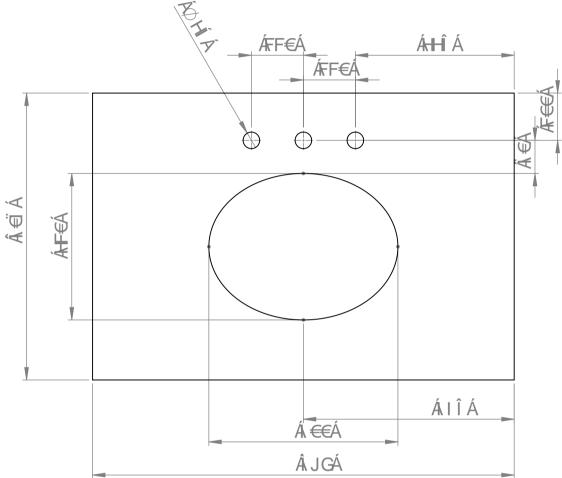

t{Ag} \land \text{ag} \\ &\text{T} \land \text{cagh} \land \text{g} \text{ $\hat{A}$} \text{ $\hat{A}$} \rangle * \land \text{Ag} \text{ $\hat{A}$} \land \text{ag} \\ &\text{Lip} \land \text{Ag} \text{ $\hat{A}$} \wedge \text{ag} \wedge \text{ag} \\ &\text{Lip} \land \text{Ag} \text{ $\hat{A}$} \wedge \text{ag} \wedge \text{ag} \wedge \text{ag} \\ &\text{Lip} \land \text{ag} \wedge \text{ag} \wedge \text{ag} \wedge \text{ag} \wedge \text{ag} \\ &\text{Lip} \land \text{ag} \wedge \text{ag} \wedge \text{ag} \wedge \text{ag} \wedge \text{ag} \wedge \text{ag} \\ &\text{Lip} \land \text{ag} \wedge \text{ag} \wedge \text{ag} \wedge \text{ag} \wedge \text{ag} \wedge \text{ag} \wedge \text{ag} \\ &\text{Lip} \land \text{ag} \wedge \text{ag} \\ &\text{Lip} \land \text{ag} \wedge \text{ag$$

## 









Ô[;;^•][}åã;\*Á;æà|^Áq[]ÁĢ[|åÁ^^]æææ^|^D Ù^^Á;æà|^Áq[]Áa;æ;ã;\*•Áq;Á;[!^Áa^æájÆáÁ^~~ã^å

## BALINEUM

[¦å^¦•Oàæþā]^~ { È&[È\ ,,, Èaæþā]^~ { È&[È\ V@^Á&[]^¦a\*@óÁ[¦Ás@á\*Á妿;ā]\*Á à^|[}\*•Áq[ÁÓæþā]^~`{È

QÁ( ˇ•ơÁ,[ơÁs,^Á,^] ¦[åˇ&^åÁ,¦Á
åã•dãaˇơ^åÁ,ãσℚˇơÁ,¦ã[¦Á,¦ãσơ^}Á
&[}•^}cÈ

Pæ) à ˇ ¦ˆ ÁY æ≘ @ œa) å ÆÄÛāj \* |^Á Tæ¦à|^Á/[] ÆÄÛāj \* |^

€FÈEÏÈEG€ ÙÔŒŠÒÁFKÌ ÚŒÕÒÁGÁJØÁH









## BALINEUM

[¦å^¦•Oàæþā]^~ { È&(È\ ,,, Èaæþā]^~ { È&(È\ V@^Á&[]^¦a\*@AÁ[¦Ás@n>Áns¦ae,āj\*Á à^|[}\*•Án[ÁÓædaj^^\*{È

QÁ( ˇ•σÁ,[σÁs^Á^]¦[åˇ&^åÁ,¦Á
åã dãa ˙σ⁴åÁ,ãσℚ ˇσÁ,¦ã,¦Á,¦ãσσ⁴)Á
&[)•^)dÈ

O#|Ásaā ^}•ā;}•Áse;^ÁsjÁ; {Á;|^••Á [c@;] ā;^Á;cæ;^å Ö[Á;[cÁ;8æ;^Á;[{Ás@;Ás;æ;ā;\* Pæ)à `¦^ÁYæ•@cæ)åÆÄÜã;\*|^Á Ô[{]|^c^ÁW}ãc

€FÈEÏÈG€E ÙÔŒŠÒÁFKÌ ÚŒÕÒÁHĄ́-ÁH