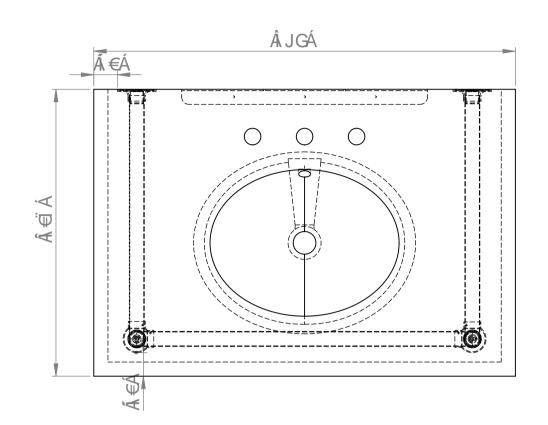

\wedge \text{ag} \wedge \text{ag} \wedge \text{ag} \wedge \text{ag} \\ &\text{Lip} \land \text{ag} \wedge \text{ag} \wedge \text{ag} \wedge \text{ag} \wedge \text{ag} \wedge \text{ag} \\ &\text{Lip} \land \text{ag} \wedge \text{ag} \wedge \text{ag} \wedge \text{ag} \wedge \text{ag} \wedge \text{ag} \wedge \text{ag} \\ &\text{Lip} \land \text{ag} \wedge \text{ag} \\ &\text{Lip} \land \text{ag} \wedge \text{ag$$

## 









Ô[;;^•][}åã;\*Á;æà|^Áq[]ÁĢ[|åÁ^^]æææ^|^D Ù^^Á;æà|^Áq[]Áa;æ;ã;\*•Áq;Á;[!^Áa^æájÆáÁ^~~ã^å

## BALINEUM

[¦å^¦•Oàæþā]^~ { È&[È\ ,,, Èaæþā]^~ { È&[È\ V@^Á&[]^¦a\*@óÁ[¦Ás@á\*Á妿;ā]\*Á à^|[}\*•Áq[ÁÓæþā]^~`{È

QÁ( ˇ•ơÁ,[ơÁs,^Á,^] ¦[åˇ&^åÁ,¦Á
åã•dãaˇơ^åÁ,ãσℚˇơÁ,¦ã[¦Á,¦ãσơ^}Á
&[}•^}cÈ

Pæ) à ˇ ¦ˆ ÁY æ≘ @ œa) å ÆÄÛāj \* |^Á Tæ¦à|^Á/[] ÆÄÛāj \* |^

€FÈEÏÈEG€ ÙÔŒŠÒÁFKÌ ÚŒÕÒÁGÁJØÁH









## BALINEUM

[¦å^¦•Oàæþā]^~ { È&(È\ ,,, Èaæþā]^~ { È&(È\ V@^Á&[]^¦a\*@AÁ[¦Ás@n>Áns¦ae,āj\*Á à^|[}\*•Án[ÁÓædaj^^\*{È

QÁ( ˇ•σÁ,[σÁs^Á^]¦[åˇ&^åÁ,¦Á
åã dãa ˙σ⁴åÁ,ãσℚ ˇσÁ,¦ã,¦Á,¦ãσσ⁴)Á
&[)•^)dÈ

O#|Ásaā ^}•ā;}•Áse;^ÁsjÁ; {Á;|^••Á [c@;] ā;^Á;cæ;^å Ö[Á;[cÁ;8æ;^Á;[{Ás@;Ás;æ;ā;\* Pæ)à `¦^ÁYæ•@cæ)åÆÄÜã;\*|^Á Ô[{]|^c^ÁW}ãc

€FÈEÏÈG€E ÙÔŒŠÒÁFKÌ ÚŒÕÒÁHĄ́-ÁH