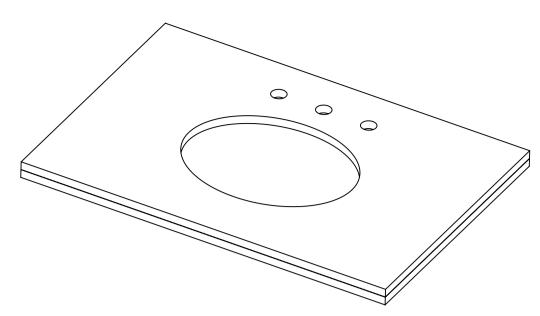

ext{Ag} \land \text{ag} \\ &\text{T} \land \text{cagh} \land \text{g} \text{ $\hat{A}$} \text{ $\hat{A}$} \rangle * \land \text{Ag} \text{ $\hat{A}$} \land \text{ag} \\ &\text{Lip} \land \text{Ag} \text{ $\hat{A}$} \wedge \text{ag} \wedge \text{ag} \\ &\text{Lip} \land \text{Ag} \text{ $\hat{A}$} \wedge \text{ag} \wedge \text{ag} \wedge \text{ag} \\ &\text{Lip} \land \text{ag} \wedge \text{ag} \wedge \text{ag} \wedge \text{ag} \wedge \text{ag} \\ &\text{Lip} \land \text{ag} \wedge \text{ag} \wedge \text{ag} \wedge \text{ag} \wedge \text{ag} \wedge \text{ag} \\ &\text{Lip} \land \text{ag} \wedge \text{ag} \wedge \text{ag} \wedge \text{ag} \wedge \text{ag} \wedge \text{ag} \wedge \text{ag} \\ &\text{Lip} \land \text{ag} \wedge \text{ag} \\ &\text{Lip} \land \text{ag} \wedge \text{ag$$

## 









Ô[;;^•][}åã;\*Á;æà|^Áq[]ÁĢ[|åÁ^^]æææ^|^D Ù^^Á;æà|^Áq[]Áa;æ;ã;\*•Áq;Á;[!^Áa^æájÆáÁ^~~ã^å

## BALINEUM

[¦å^¦•Oàæþā]^~ { È&[È\ ,,, Èaæþā]^~ { È&[È\ V@^Á&[]^¦a\*@óÁ[¦Ás@á\*Á妿;ā]\*Á à^|[}\*•Áq[ÁÓæþā]^~`{È

QÁ( ˇ•ơÁ,[ơÁs,^Á,^] ¦[åˇ&^åÁ,¦Á
åã•dãaˇơ^åÁ,ãσℚˇơÁ,¦ã[¦Á,¦ãσơ^}Á
&[}•^}cÈ

Pæ) à ˇ ¦ˆ ÁY æ≘ @ œa) å ÆÄÛāj \* |^Á Tæ¦à|^Á/[] ÆÄÛāj \* |^

€FÈEÏÈEG€ ÙÔŒŠÒÁFKÌ ÚŒÕÒÁGÁJØÁH









## BALINEUM

[¦å^¦•Oàæþā]^~ { È&(È\ ,,, Èaæþā]^~ { È&(È\ V@^Á&[]^¦a\*@AÁ[¦Ás@n>Áns¦ae,āj\*Á à^|[}\*•Án[ÁÓædaj^^\*{È

QÁ( ˇ•σÁ,[σÁs^Á^]¦[åˇ&^åÁ,¦Á
åã dãa ˙σ⁴åÁ,ãσℚ ˇσÁ,¦ã,¦Á,¦ãσσ⁴)Á
&[)•^)dÈ

O#|Ásaā ^}•ā;}•Áse;^ÁsjÁ; {Á;|^••Á [c@;] ā;^Á;cæ;^å Ö[Á;[cÁ;8æ;^Á;[{Ás@;Ás;æ;ā;\* Pæ)à `¦^ÁYæ•@cæ)åÆÄÜã;\*|^Á Ô[{]|^c^ÁW}ãc

€FÈEÏÈG€E ÙÔŒŠÒÁFKÌ ÚŒÕÒÁHĄ́-ÁH