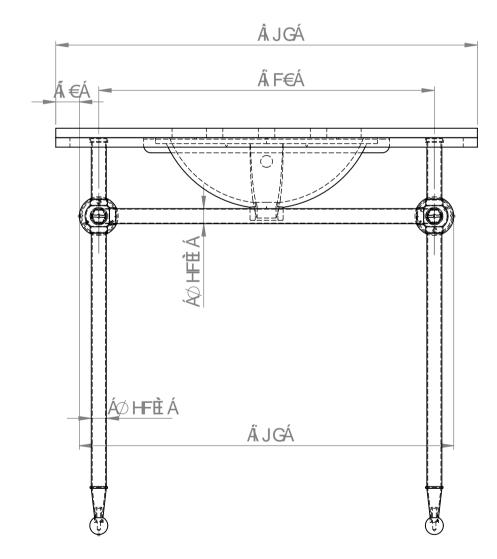

ge \text{ag} \wedge \text{ag} \wedge \text{ag} \wedge \text{ag} \\ &\text{Lip} \land \text{ag} \wedge \text{ag} \wedge \text{ag} \wedge \text{ag} \wedge \text{ag} \wedge \text{ag} \\ &\text{Lip} \land \text{ag} \wedge \text{ag} \wedge \text{ag} \wedge \text{ag} \wedge \text{ag} \wedge \text{ag} \wedge \text{ag} \\ &\text{Lip} \land \text{ag} \wedge \text{ag} \\ &\text{Lip} \land \text{ag} \wedge \text{ag$$

## 









Ô[;;^•][}åã;\*Á;æà|^Áq[]ÁĢ[|åÁ^^]æææ^|^D Ù^^Á;æà|^Áq[]Áa;æ;ã;\*•Áq;Á;[!^Áa^æájÆáÁ^~~ã^å

## BALINEUM

[¦å^¦•Oàæþā]^~ { È&[È\ ,,, Èaæþā]^~ { È&[È\ V@^Á&[]^¦a\*@óÁ[¦Ás@á\*Á妿;ā]\*Á à^|[}\*•Áq[ÁÓæþā]^~`{È

QÁ( ˇ•ơÁ,[ơÁs,^Á,^] ¦[åˇ&^åÁ,¦Á
åã•dãaˇơ^åÁ,ãσℚˇơÁ,¦ã[¦Á,¦ãσơ^}Á
&[}•^}cÈ

Pæ) à ˇ ¦ˆ ÁY æ≘ @ œa) å ÆÄÛāj \* |^Á Tæ¦à|^Á/[] ÆÄÛāj \* |^

€FÈEÏÈEG€ ÙÔŒŠÒÁFKÌ ÚŒÕÒÁGÁJØÁH









## BALINEUM

[¦å^¦•Oàæþā]^~ { È&(È\ ,,, Èaæþā]^~ { È&(È\ V@^Á&[]^¦a\*@AÁ[¦Ás@n>Áns¦ae,āj\*Á à^|[}\*•Án[ÁÓædaj^^\*{È

QÁ( ˇ•σÁ,[σÁs^Á^]¦[åˇ&^åÁ,¦Á
åã dãa ˙σ⁴åÁ,ãσℚ ˇσÁ,¦ã,¦Á,¦ãσσ⁴)Á
&[)•^)dÈ

O#|Ásaā ^}•ā;}•Áse;^ÁsjÁ; {Á;|^••Á [c@;] ā;^Á;cæ;^å Ö[Á;[cÁ;8æ;^Á;[{Ás@;Ás;æ;ā;\* Pæ)à `¦^ÁYæ•@cæ)åÆÄÜã;\*|^Á Ô[{]|^c^ÁW}ãc

€FÈEÏÈG€E ÙÔŒŠÒÁFKÌ ÚŒÕÒÁHĄ́-ÁH