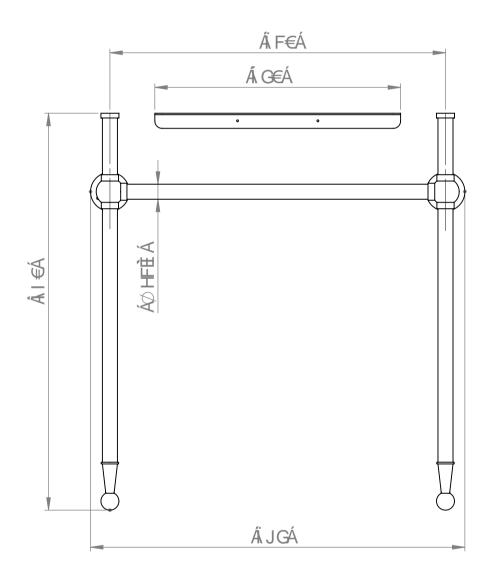

$$\begin{split} &\text{Pag} \text{ a} \{ \text{ asa} \land \text{Ág} \text{ $\hat{A}$} \rangle * | \text{ag} \text{ a} \\ &\text{Clipasiana} | \land \text{Ag} \text{ $\hat{A}$} \text{ $\hat{A}$} \rangle * \land \text{Ag} \land \text{ag} \\ &\text{T} \land \text{cagh} \land \text{g} \text{ $\hat{A}$} \text{ $\hat{A}$} \rangle * \land \text{Ag} \text{ $\hat{A}$} \land \text{ag} \\ &\text{Lip} \land \text{Ag} \text{ $\hat{A}$} \wedge \text{ag} \wedge \text{ag} \\ &\text{Lip} \land \text{Ag} \text{ $\hat{A}$} \wedge \text{ag} \wedge \text{ag} \wedge \text{ag} \\ &\text{Lip} \land \text{ag} \wedge \text{ag} \wedge \text{ag} \wedge \text{ag} \wedge \text{ag} \\ &\text{Lip} \land \text{ag} \wedge \text{ag} \wedge \text{ag} \wedge \text{ag} \wedge \text{ag} \wedge \text{ag} \\ &\text{Lip} \lan