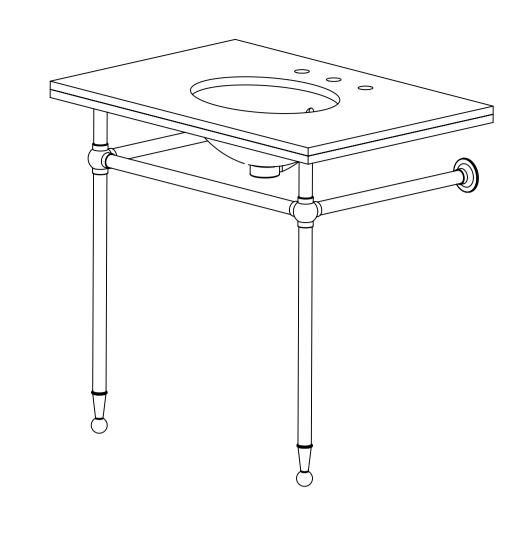

## BALINEUM

[¦å^¦•Oàæþā]^~ { È&[È\ ,,, Èaæþā]^~ { È&[È\ V@^Á&[]^¦a\*@óÁ[¦Ás@á\*Á妿;ā]\*Á à^|[}\*•Áq[ÁÓæþā]^~`{È

QÁ( ˇ•ơÁ,[ơÁs,^Á,^] ¦[åˇ&^åÁ,¦Á
åã•dãaˇơ^åÁ,ãσℚˇơÁ,¦ã[¦Á,¦ãσơ^}Á
&[}•^}cÈ

Pæ) à ˇ ¦ˆ ÁY æ≘ @ œa) å ÆÄÛāj \* |^Á Tæ¦à|^Á/[] ÆÄÛāj \* |^