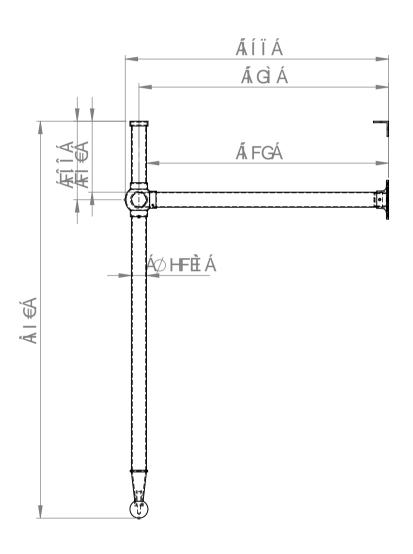

$$\begin{split} &\text{Pag} \text{ a} \{ \text{ asa} \land \text{Ág} \text{ $\hat{A}$} \rangle * | \text{ag} \text{ a} \\ &\text{Clipasiana} | \land \text{Ag} \text{ $\hat{A}$} \text{ $\hat{A}$} \rangle * \land \text{Ag} \land \text{ag} \\ &\text{T} \land \text{cagh} \land \text{g} \text{ $\hat{A}$} \text{ $\hat{A}$} \rangle * \land \text{Ag} \text{ $\hat{A}$} \land \text{ag} \\ &\text{Lip} \land \text{Ag} \text{ $\hat{A}$} \wedge \text{ag} \wedge \text{ag} \\ &\text{Lip} \land \text{Ag} \text{ $\hat{A}$} \wedge \text{ag} \wedge \text{ag} \wedge \text{ag} \\ &\text{Lip} \land \text{ag} \wedge \text{ag} \wedge \text{ag} \wedge \text{ag} \wedge \text{ag} \\ &\text{Lip} \land \text{ag} \wedge \text{ag} \wedge \text{ag} \wedge \text{ag} \wedge \text{ag} \wedge \text{ag} \\ &\text{Lip} \land