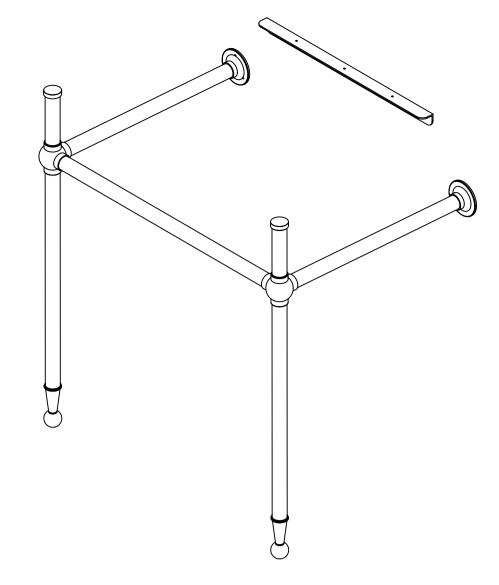

$$\begin{split} &\text{Pag} \text{ a} \{ \text{ asa} \land \text{Ág} \text{ $\hat{A}$} \rangle * | \text{ag} \text{ a} \\ &\text{Clipasiana} | \land \text{Ag} \text{ $\hat{A}$} \text{ $\hat{A}$} \rangle * \land \text{Ag} \land \text{ag} \\ &\text{T} \land \text{cagh} \land \text{g} \text{ $\hat{A}$} \text{ $\hat{A}$} \rangle * \land \text{Ag} \text{ $\hat{A}$} \land \text{ag} \\ &\text{Lip} \land \text{Ag} \text{ $\hat{A}$} \wedge \text{ag} \wedge \text{ag} \\ &\text{Lip} \land \text{Ag} \text{ $\hat{A}$} \wedge \text{ag} \wedge \text{ag} \wedge \text{ag} \\ &\text{Lip} \land \text{ag} \wedge \text{ag} \wedge \text{ag} \wedge \text{ag} \wedge \text{ag} \\ &\text{Lip} \land \text{ag} \wedge \text{ag} \wedge \text{ag} \wedge \text{ag} \wedge \text{ag} \wedge \text{ag} \\ &\text{Lip} \l