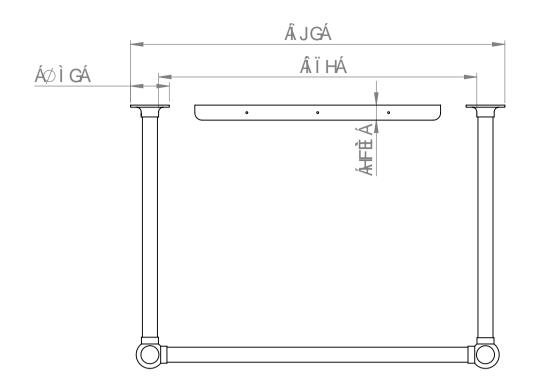

$$\begin{split} &\text{Pag} \text{ a} \{ \text{ asa} \land \text{Ág} \text{ $\hat{A}$} \rangle * | \text{ag} \text{ a} \\ &\text{Clipasiana} | \land \text{Ag} \text{ $\hat{A}$} \text{ $\hat{A}$} \rangle * \land \text{Ag} \land \text{ag} \\ &\text{T} \land \text{cagh} \land \text{g} \text{ $\hat{A}$} \text{ $\hat{A}$} \rangle * \land \text{Ag} \text{ $\hat{A}$} \land \text{ag} \\ &\text{Lip} \land \text{Ag} \text{ $\hat{A}$} \wedge \text{ag} \wedge \text{ag} \\ &\text{Lip} \land \text{Ag} \text{ $\hat{A}$} \wedge \text{ag} \wedge \text{ag} \wedge \text{ag} \\ &\text{Lip} \land \text{ag} \wedge \text{ag} \wedge \text{ag} \wedge \text{ag} \wedge \text{ag} \\ &\text{Lip} \land \text{ag} \wedge \text{ag} \wedge \text{ag} \wedge \text{ag} \wedge \text{ag} \wedge \text{ag} \\ &\text{Lip}