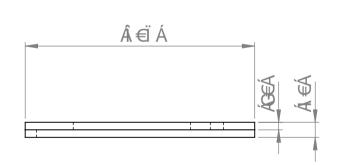

O=|A&a; ^}•a; }•A&\*^A; A; A; { A; |^••A [c@\*|; a; ^A; cæe\*^a O[A; [c4:8æ4\*^A; [{ As@; A&; æ; a; \*  $\tilde{O}[ c@e4 \hat{A}' ae @eaa) åÅ, ãc@ÁT ^cæ4ÁÜæ&\ ÁEÁ O¢dæÁÝ ãå^ÁÛða * |^ \\ \tilde{O}[ { ] |^c^AAV} ãc$ 