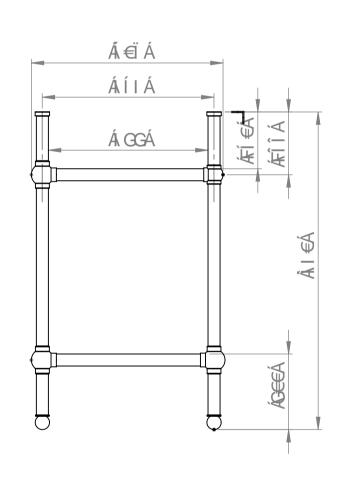

Ô[;;^•][åā]\*Á[æà^Á[]ÁĢ[|åÁ^^]æææ^|^D Ù^^Á[æà|^Á[]Æiæ;ā]\*•Á[;Á[;^£^&^ææiÆÁ^~~ã^åÈ

 [ c@^!] ã^^Ás cææ^å

 Ö[ Á] [ cÁ &æ†^Á! [ { Ás@á Ási!æ; ð] \*

Õ[c@en(Á/æ•@cæn)åÁ,ão@ÁT^cæn)ÁÜæ&NÁËÄÒ¢dæA Yãn^ÁÙā;\*|^ Tæhà|^ÁV[]ÁËÄÒ¢dæÁYãn^ÁÙā;\*|^

€FÈEÏÈG€€ ÙÔŒŠÒÁFKF€ ÚŒÕÒÁGÁUØÁH

$$\begin{split} &\text{T} \wedge \text{cap} \triangle + \text{A} +$$

O=|A&a; ^}•a; }•A&\*^A; A; A; { A; |^••A [c@\*|; a; ^A; cæe\*^a O[A; [c4:8æ4\*^A; [{ As@; A&; æ; a; \*  $\tilde{O}[ c@e4 \hat{A}' ae @eaa) åÅ, ãc@ÁT ^cæ4ÁÜæ&\ ÁEÁ O¢dæÁÝ ãå^ÁÛða * |^ \\ \tilde{O}[ { ] |^c^AAV} ãc$ 