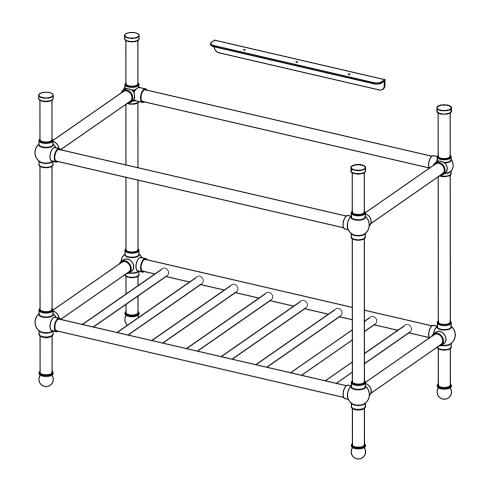

Ô[;;^•][åā]\*Á[æà^Á[]ÁĢ[|åÁ^^]æææ^|^D Ù^^Á[æà|^Á[]Æiæ;ā]\*•Á[;Á[;^£^&^ææiÆÁ^~~ã^åÈ

 [ c@^!] ã^^Ás cææ^å

 Ö[ Á] [ cÁ &æ†^Á! [ { Ás@á Ási!æ; ð] \*

Õ[c@en(Á/æ•@cæn)åÁ,ão@ÁT^cæn)ÁÜæ&NÁËÄÒ¢dæA Yãn^ÁÙā;\*|^ Tæhà|^ÁV[]ÁËÄÒ¢dæÁYãn^ÁÙā;\*|^

€FÈEÏÈG€€ ÙÔŒŠÒÁFKF€ ÚŒÕÒÁGÁUØÁH

$$\begin{split} &\text{T} \wedge \text{cap} \triangle + \text{A} +$$

O=|A&a; ^}•a; }•A&\*^A; A; A; { A; |^••A [c@\*|; a; ^A; cæe\*^a O[A; [c4:8æ4\*^A; [{ As@; A&; æ; a; \*  $\tilde{O}[ c@e4 \hat{A}' ae @eaa) åÅ, ãc@ÁT ^cæ4ÁÜæ&\ ÁEÁ O¢dæÁÝ ãå^ÁÛða * |^ \\ \tilde{O}[ { ] |^c^AAV} ãc$ 