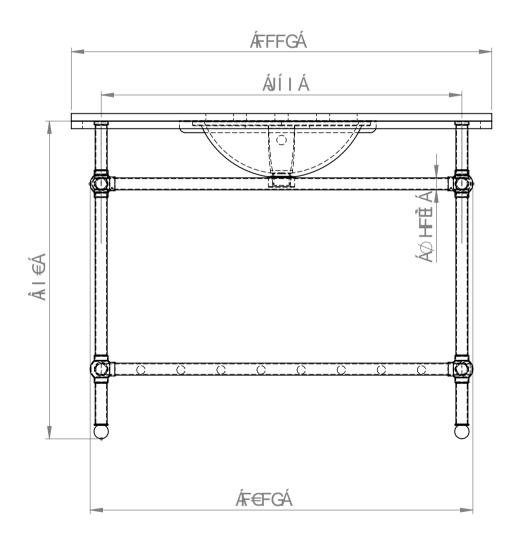

 [ c@^!] ã^^Ás cææ^å

 Ö[ Á] [ cÁ &æ†^Á! [ { Ás@á Ási!æ; ð] \*

Õ[c@en(Á/æ•@cæn)åÁ,ão@ÁT^cæn)ÁÜæ&NÁËÄÒ¢dæA Yãn^ÁÙā;\*|^ Tæhà|^ÁV[]ÁËÄÒ¢dæÁYãn^ÁÙā;\*|^

€FÈEÏÈG€€ ÙÔŒŠÒÁFKF€ ÚŒÕÒÁGÁUØÁH

$$\begin{split} &\text{T} \wedge \text{cap} \triangle + \text{A} +$$