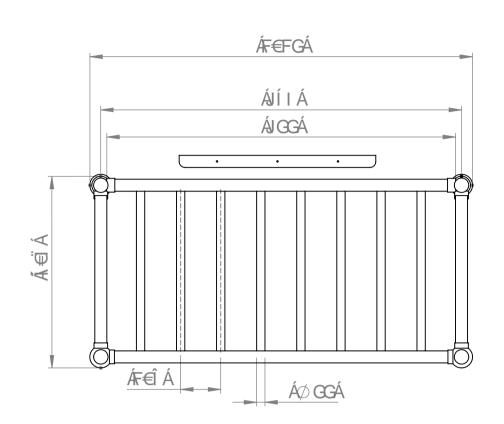

Ô[;;^•][åā]\*Á[æà^Á[]ÁĢ[|åÁ^^]æææ^|^D Ù^^Á[æà|^Á[]Æiæ;ā]\*•Á[;Á[;^£^&^ææiÆÁ^~~ã^åÈ

 [ c@^!] ã^^Ás cææ^å

 Ö[ Á] [ cÁ &æ†^Á! [ { Ás@á Ási!æ; ð] \*

Õ[c@en(Á/æ•@cæn)åÁ,ão@ÁT^cæn)ÁÜæ&NÁËÄÒ¢dæA Yãn^ÁÙā;\*|^ Tæhà|^ÁV[]ÁËÄÒ¢dæÁYãn^ÁÙā;\*|^

€FÈEÏÈG€€ ÙÔŒŠÒÁFKF€ ÚŒÕÒÁGÁUØÁH

$$\begin{split} &\text{T} \wedge \text{cap} \triangle + \text{A} +$$

O=|A&a; ^}•a; }•A&\*^A; A; A; { A; |^••A [c@\*|; a; ^A; cæe\*^a O[A; [c4:8æ4\*^A; [{ As@; A&; æ; a; \*  $\tilde{O}[ c@e4 \hat{A}' ae @eaa) åÅ, ãc@ÁT ^cæ4ÁÜæ&\ ÁEÁ O¢dæÁÝ ãå^ÁÛða * |^ \\ \tilde{O}[ { ] |^c^AAV} ãc$ 