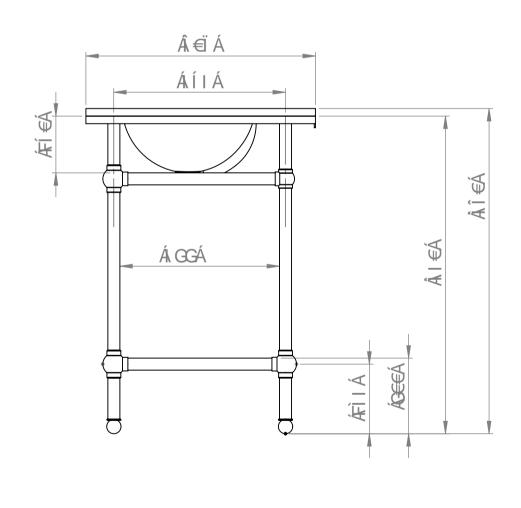

 [ c@^!] ã^^Ás cææ^å

 Ö[ Á] [ cÁ &æ†^Á! [ { Ás@á Ási!æ; ð] \*

Õ[c@en(Á/æ•@cæn)åÁ,ão@ÁT^cæn)ÁÜæ&NÁËÄÒ¢dæA Yãn^ÁÙā;\*|^ Tæhà|^ÁV[]ÁËÄÒ¢dæÁYãn^ÁÙā;\*|^

€FÈEÏÈG€€ ÙÔŒŠÒÁFKF€ ÚŒÕÒÁGÁUØÁH

$$\begin{split} &\text{T} \wedge \text{cap} \triangle + \text{A} +$$