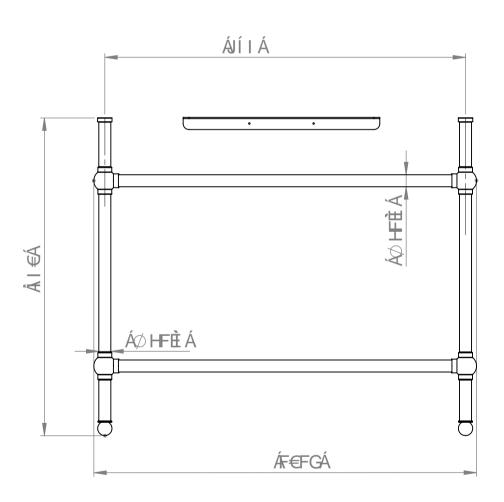

Ô[;;^•][åā]\*Á[æà^Á[]ÁĢ[|åÁ^^]æææ^|^D Ù^^Á[æà|^Á[]Æiæ;ā]\*•Á[;Á[;^£^&^ææiÆÁ^~~ã^åÈ

 [ c@^!] ã^^Ás cææ^å

 Ö[ Á] [ cÁ &æ†^Á! [ { Ás@á Ási!æ; ð] \*

Õ[c@en(Á/æ•@cæn)åÁ,ão@ÁT^cæn)ÁÜæ&NÁËÄÒ¢dæA Yãn^ÁÙā;\*|^ Tæhà|^ÁV[]ÁËÄÒ¢dæÁYãn^ÁÙā;\*|^

€FÈEÏÈG€€ ÙÔŒŠÒÁFKF€ ÚŒÕÒÁGÁUØÁH

$$\begin{split} &\text{T} \wedge \text{cap} \triangle + \text{A} +$$

O=|A&a; ^}•a; }•A&\*^A; A; A; { A; |^••A [c@\*|; a; ^A; cæe\*^a O[A; [c4:8æ4\*^A; [{ As@; A&; æ; a; \*  $\tilde{O}[ c@e4 \hat{A}' ae @eaa) åÅ, ãc@ÁT ^cæ4ÁÜæ&\ ÁEÁ O¢dæÁÝ ãå^ÁÛða * |^ \\ \tilde{O}[ { ] |^c^AAV} ãc$ 