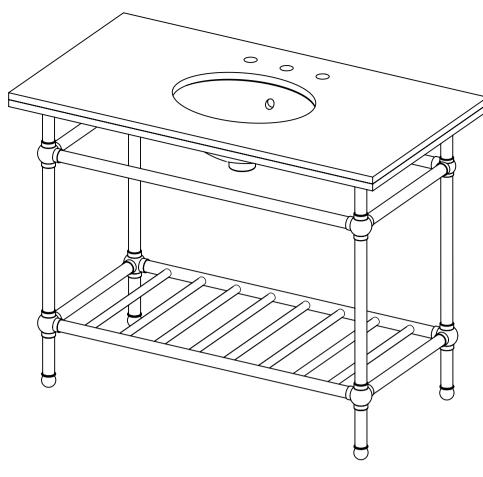

O=|A&a; ^}•a; }•A&\*^A; A; A; { A; |^••A [c@\*|; a; ^A; cæe\*^a O[A; [c4:8æ4\*^A; [{ As@; A&; æ; a; \*  $\tilde{O}[ c@e4 \hat{A}' ae @eaa) åÅ, ãc@ÁT ^cæ4ÁÜæ&\ ÁEÁ O¢dæÁÝ ãå^ÁÛða * |^ \\ \tilde{O}[ { ] |^c^AAV} ãc$ 