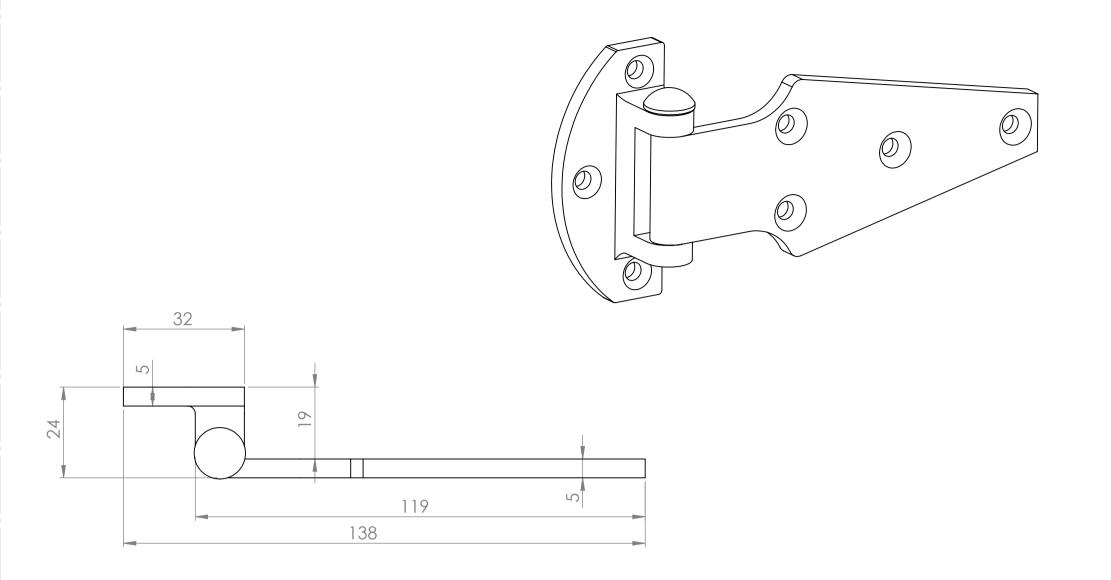

- Allow for variants 1-2mm Available in multiple finishes

| BALINEUM              | The copyright for this drawing belongs to Balineum.  It must not be reproduced or distributed without prior written | Icebox Hinge 235 |            |             |
|-----------------------|---------------------------------------------------------------------------------------------------------------------|------------------|------------|-------------|
| orders@balineum.co.uk | consent.                                                                                                            |                  |            |             |
| www.balineum.co.uk    | All dimensions are in mm unless otherwise stated Do not scale from this drawing                                     | 06/02/2018       | SCALE: 1:1 | PAGE 1 OF 1 |