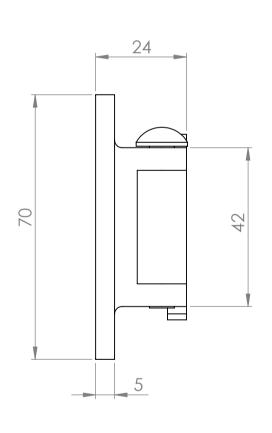

- Allow for variants 1-2mm Available in multiple finishes

| BALINEUM              | The copyright for this drawing belongs to Balineum.  It must not be reproduced or distributed without prior written | Icebox Hinge 235 |            |             |
|-----------------------|---------------------------------------------------------------------------------------------------------------------|------------------|------------|-------------|
| orders@balineum.co.uk | consent.                                                                                                            |                  |            |             |
| www.balineum.co.uk    | All dimensions are in mm unless otherwise stated Do not scale from this drawing                                     | 06/02/2018       | SCALE: 1:1 | PAGE 1 OF 1 |