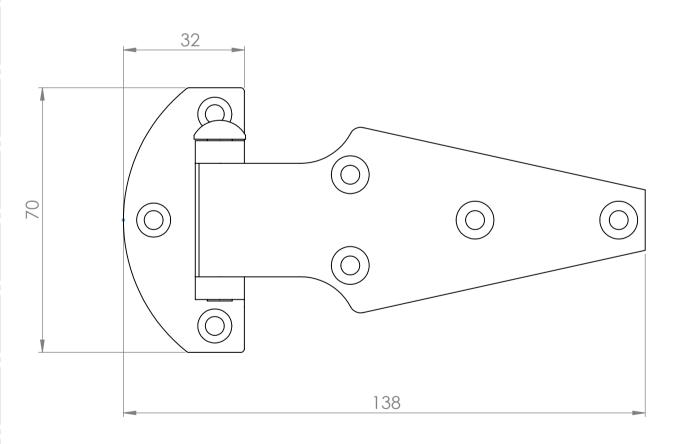

- Allow for variants 1-2mm Available in multiple finishes

| BALINEUM              | The copyright for this drawing belongs to Balineum.  It must not be reproduced or distributed without prior written | Icebox Hinge 235 |            |             |
|-----------------------|---------------------------------------------------------------------------------------------------------------------|------------------|------------|-------------|
| orders@balineum.co.uk | consent.                                                                                                            |                  |            |             |
| www.balineum.co.uk    | All dimensions are in mm unless otherwise stated Do not scale from this drawing                                     | 06/02/2018       | SCALE: 1:1 | PAGE 1 OF 1 |